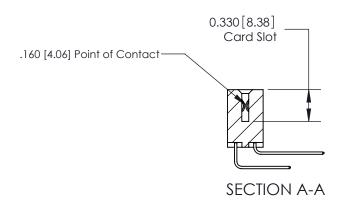

## **Contact Detail**

559-90 Degree Bend (Code 541 Contacts)

.156 [3.96] Contact Spacing x .200 [5.08] Row Spacing

**See Accompanying Pages for: Contact Bend Details** 

THIS IS A C.A.D. GENERATED DRAWING DO NOT MAKE MANUAL REVISIONS TO MASTER.