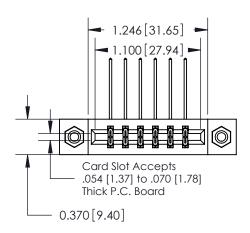

## **Mounting Option**

08-#4-40 Unified Threaded Inserts

## **Contact Detail**

559-90 Degree Bend (Code 541 Contacts)

.156 [3.96] Contact Spacing x .200 [5.08] Row Spacing





**See Accompanying Pages for: Contact Bend Details** 

THIS IS A C.A.D. GENERATED DRAWING DO NOT MAKE MANUAL REVISIONS TO MASTER.



ISSUE NUMBER

ORIGINAL



837/887 Series High Temp Card Edge Connector Part Number: 887-012-559-208



**EDAC INC** TORONTO, ONTARIO CANADA

THESE DRAWINGS AND SPECIFICATIONS ARE THE PROPERTY OF EDAC INC.,AND SHALL NOT BE REPRODUCED, OR COPIED OR USED AS THE BASIS FOR THE MANUFACTURE OR SALE OF APPARATUS WITHOUT WRITTEN PERMISSION.

| ACAD REFERENCE NO. | 837 ENG MASTER   |  |  |
|--------------------|------------------|--|--|
| DRAWN: J.LEE       | DATE: OCT. 06/09 |  |  |
| CHECKED:           | DATE:            |  |  |
| SCALE: NTS         | SHEET 1 OF 2     |  |  |
| DRAWING NUMBER     | ISSUE            |  |  |
| 837 Assembly       | 1