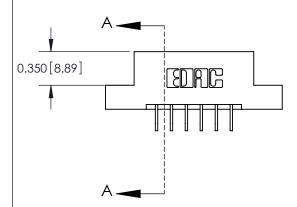

## **Mounting Option**

08-#4-40 Unified Threaded Inserts

## **Contact Detail**

559-90 Degree Bend (Code 541 Contacts)

.156 [3.96] Contact Spacing x .200 [5.08] Row Spacing





**See Accompanying Pages for: Contact Bend Details** 

THIS IS A C.A.D. GENERATED DRAWING DO NOT MAKE MANUAL REVISIONS TO MASTER.



ISSUE NUMBER

ORIGINAL



837/887 Series High Temp Card Edge Connector Part Number: 887-012-559-208



**EDAC INC** TORONTO, ONTARIO CANADA

THESE DRAWINGS AND SPECIFICATIONS ARE THE PROPERTY OF EDAC INC.,AND SHALL NOT BE REPRODUCED, OR COPIED OR USED AS THE BASIS FOR THE MANUFACTURE OR SALE OF APPARATUS WITHOUT WRITTEN PERMISSION.

| ACAD REFERENCE NO. | 837 ENG MASTER   |  |  |
|--------------------|------------------|--|--|
| DRAWN: J.LEE       | DATE: OCT. 06/09 |  |  |
| CHECKED:           | DATE:            |  |  |
| SCALE: NTS         | SHEET 1 OF 2     |  |  |
| DRAWING NUMBER     | ISSUE            |  |  |
| 837 Assembly       | 1                |