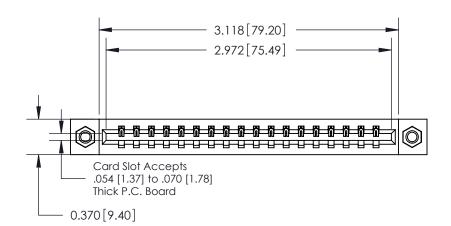

## **Contact Detail**

544-Wire Wrap .050x.025(1.27x0.64) - Tail LG=.750(19.05)

.156 [3.96] Contact Spacing x .200 [5.08] Row Spacing

THIS IS A C.A.D. GENERATED DRAWING DO NOT MAKE MANUAL REVISIONS TO MASTER.