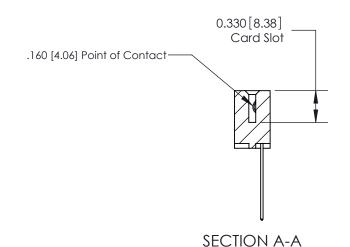

ISSUE NUMBER

ORIGINAL

1

| 837/887 Series High Temp Card Edge Connector<br>Contact Bend Detail |                                                                                                                                                                                                                                                                                  | ACAD REFERENCE                   | NO. 837 EN   | 837 ENG MASTER   |               |  |
|---------------------------------------------------------------------|----------------------------------------------------------------------------------------------------------------------------------------------------------------------------------------------------------------------------------------------------------------------------------|----------------------------------|--------------|------------------|---------------|--|
|                                                                     |                                                                                                                                                                                                                                                                                  | DRAWN: J.LEE                     | DATE: OC     | DATE: OCT. 06/09 |               |  |
|                                                                     | Confact bend Defail                                                                                                                                                                                                                                                              |                                  | CHECKED:     | DATE:            | DATE:         |  |
|                                                                     | EDAC INC TORONTO, ONTARIO CANADA YOUR CONNECTION TO QUALITY & SERVICE  TORONTO, STATE DAMINGS AND SPECIFICATIONS ARE THE PROPERTY OF EDAC INC., AND SHALL NOT BE REPRODUCED, OR COPIED OR USED AS THE BASIS FOR THE MANUFACTURE OR SALE OF APPARATUS WITHOUT WRITTEN PERMISSION. |                                  | SCALE: NTS   | SHEET            | 2 <b>OF</b> 2 |  |
|                                                                     |                                                                                                                                                                                                                                                                                  | DRAWING NUMBER                   |              | ISSUE            |               |  |
|                                                                     |                                                                                                                                                                                                                                                                                  | MANUFACTURE OR SALE OF APPARATUS | 837 Assembly |                  | 1             |  |