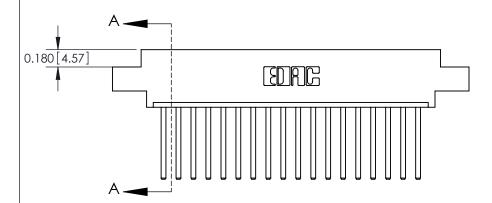

ISSUE NUMBER

ORIGINAL

1

| 837/887 Series High Temp Card Edge Connector<br>Contact Bend Detail |                                                                                                                                                                                                                                                                                  | ACAD REFERENCE                   | NO. 837 EN   | 837 ENG MASTER   |               |  |
|---------------------------------------------------------------------|----------------------------------------------------------------------------------------------------------------------------------------------------------------------------------------------------------------------------------------------------------------------------------|----------------------------------|--------------|------------------|---------------|--|
|                                                                     |                                                                                                                                                                                                                                                                                  | DRAWN: J.LEE                     | DATE: OC     | DATE: OCT. 06/09 |               |  |
|                                                                     | Confact bend Defail                                                                                                                                                                                                                                                              |                                  | CHECKED:     | DATE:            | DATE:         |  |
|                                                                     | EDAC INC TORONTO, ONTARIO CANADA YOUR CONNECTION TO QUALITY & SERVICE  TORONTO, STATE DAMINGS AND SPECIFICATIONS ARE THE PROPERTY OF EDAC INC., AND SHALL NOT BE REPRODUCED, OR COPIED OR USED AS THE BASIS FOR THE MANUFACTURE OR SALE OF APPARATUS WITHOUT WRITTEN PERMISSION. |                                  | SCALE: NTS   | SHEET            | 2 <b>OF</b> 2 |  |
|                                                                     |                                                                                                                                                                                                                                                                                  | DRAWING NUMBER                   |              | ISSUE            |               |  |
|                                                                     |                                                                                                                                                                                                                                                                                  | MANUFACTURE OR SALE OF APPARATUS | 837 Assembly |                  | 1             |  |