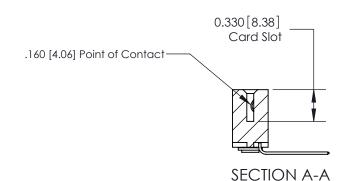

## **Contact Detail**

559-90 Degree Bend (Code 541 Contacts)

.156 [3.96] Contact Spacing x .200 [5.08] Row Spacing

THIS IS A C.A.D. GENERATED DRAWING DO NOT MAKE MANUAL REVISIONS TO MASTER.

ISSUE NUMBER

ORIGINAL