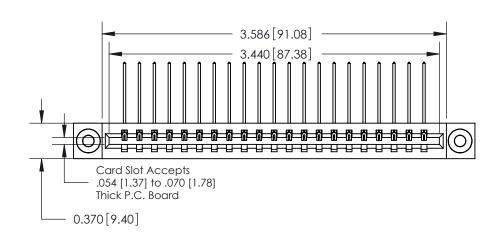

**See Accompanying Pages for:** 

**Contact Bend Details** 

837/887 Series High Temp Card Edge Connector Part Number: 887-021-559-103

**EDAC INC** TORONTO, ONTARIO CANADA

THESE DRAWINGS AND SPECIFICATIONS ARE THE PROPERTY OF EDAC INC.,AND SHALL NOT BE REPRODUCED, OR COPIED OR USED AS THE BASIS FOR THE MANUFACTURE OR SALE OF APPARATUS WITHOUT WRITTEN PERMISSION.

**Mounting Option** 

03-.116 (2.95) I.D. Floating Eyelets