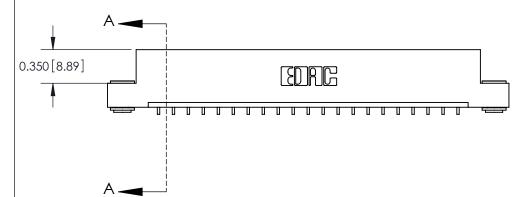

**See Accompanying Pages for:** 

**Contact Bend Details** 

837/887 Series High Temp Card Edge Connector Part Number: 887-021-559-103

**EDAC INC** TORONTO, ONTARIO CANADA

THESE DRAWINGS AND SPECIFICATIONS ARE THE PROPERTY OF EDAC INC.,AND SHALL NOT BE REPRODUCED, OR COPIED OR USED AS THE BASIS FOR THE MANUFACTURE OR SALE OF APPARATUS WITHOUT WRITTEN PERMISSION.