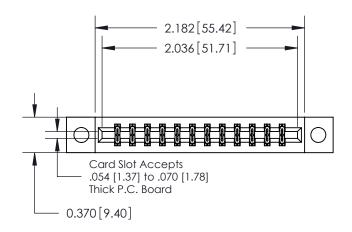

**Mounting Option** 

04-.156 (3.96) Dia. Mounting Holes

## **Contact Detail**

520-P.C. Tail .030x.018(0.76x0.46) - Tail LG=.175(4.45) .156 [3.96] Contact Spacing x .200 [5.08] Row Spacing





THIS IS A C.A.D. GENERATED DRAWING DO NOT MAKE MANUAL REVISIONS TO MASTER.



ISSUE NUMBER

ORIGINAL



837/887 Series High Temp Card Edge Connector Part Number: 887-024-520-804

YOUR CONNECTION TO QUALITY & SERVICE

**EDAC INC** TORONTO, ONTARIO CANADA

THESE DRAWINGS AND SPECIFICATIONS ARE THE PROPERTY OF EDAC INC., AND SHALL NOT BE REPRODUCED, OR COPIED OR USED AS THE BASIS FOR THE MANUFACTURE OR SALE OF APPARATUS WITHOUT WRITTEN PERMISSION.

| DRAWN: J.LEE   | DATE: OC | DATE: OCT. 06/09 |  |
|----------------|----------|------------------|--|
| CHECKED:       | DATE:    |                  |  |
| SCALE: NTS     | SHEET 1  | OF 2             |  |
| DRAWING NUMBER |          | ISSUE            |  |
| 837 Assembly   |          | 1                |  |

837 ENG MASTER

ACAD REFERENCE NO