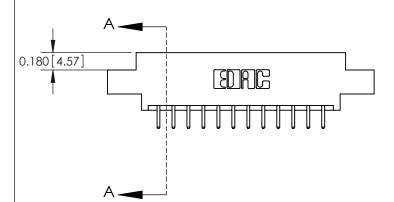

**Mounting Option** 

04-.156 (3.96) Dia. Mounting Holes

## **Contact Detail**

520-P.C. Tail .030x.018(0.76x0.46) - Tail LG=.175(4.45) .156 [3.96] Contact Spacing x .200 [5.08] Row Spacing





THIS IS A C.A.D. GENERATED DRAWING DO NOT MAKE MANUAL REVISIONS TO MASTER.



ISSUE NUMBER

ORIGINAL



837/887 Series High Temp Card Edge Connector Part Number: 887-024-520-804

YOUR CONNECTION TO QUALITY & SERVICE

**EDAC INC** TORONTO, ONTARIO CANADA

THESE DRAWINGS AND SPECIFICATIONS ARE THE PROPERTY OF EDAC INC., AND SHALL NOT BE REPRODUCED, OR COPIED OR USED AS THE BASIS FOR THE MANUFACTURE OR SALE OF APPARATUS WITHOUT WRITTEN PERMISSION.

| DRAWN: J.LEE   | DATE: OC | DATE: OCT. 06/09 |  |
|----------------|----------|------------------|--|
| CHECKED:       | DATE:    |                  |  |
| SCALE: NTS     | SHEET 1  | OF 2             |  |
| DRAWING NUMBER |          | ISSUE            |  |
| 837 Assembly   |          | 1                |  |

837 ENG MASTER

ACAD REFERENCE NO.