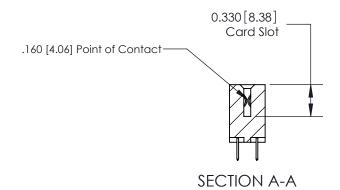

## **Contact Detail**

520-P.C. Tail .030x.018(0.76x0.46) - Tail LG=.175(4.45) .156 [3.96] Contact Spacing x .200 [5.08] Row Spacing

THIS IS A C.A.D. GENERATED DRAWING DO NOT MAKE MANUAL REVISIONS TO MASTER.