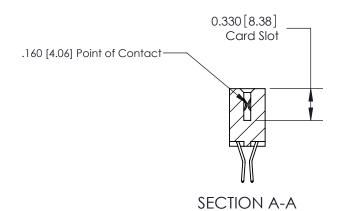

## **Contact Detail**

560-Extender Board Bend (Code 523 Contacts)

.156 [3.96] Contact Spacing x .200 [5.08] Row Spacing

ISSUE NUMBER

ORIGINAL

**See Accompanying Pages for:** 

**Contact Bend Details** 

837/887 Series High Temp Card Edge Connector Part Number: 887-030-560-812