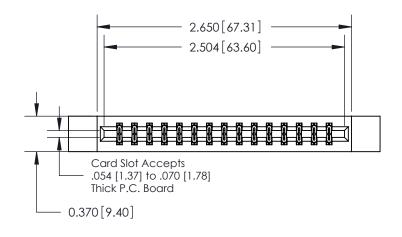

## **Contact Detail**

560-Extender Board Bend (Code 523 Contacts)

.156 [3.96] Contact Spacing x .200 [5.08] Row Spacing

ISSUE NUMBER

ORIGINAL

**See Accompanying Pages for:** 

**Contact Bend Details** 

837/887 Series High Temp Card Edge Connector Part Number: 887-030-560-812