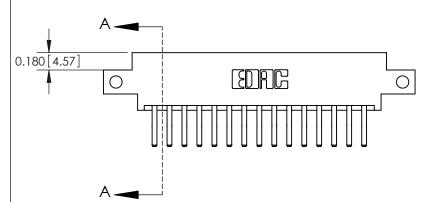

**Mounting Option** 

12-.128 (3.25) Dia. Side Mounting Holes

## **Contact Detail**

560-Extender Board Bend (Code 523 Contacts)

.156 [3.96] Contact Spacing x .200 [5.08] Row Spacing





ISSUE NUMBER

ORIGINAL







**See Accompanying Pages for:** 

**Contact Bend Details** 

837/887 Series High Temp Card Edge Connector Part Number: 887-030-560-812

YOUR CONNECTION TO QUALITY & SERVICE

**EDAC INC** TORONTO, ONTARIO CANADA

THESE DRAWINGS AND SPECIFICATIONS ARE THE PROPERTY OF EDAC INC.,AND SHALL NOT BE REPRODUCED, OR COPIED OR USED AS THE BASIS FOR THE MANUFACTURE OR SALE OF APPARATUS WITHOUT WRITTEN PERMISSION.

| ACAD REFERENCE NO. | 837 ENG MASTER   |  |  |
|--------------------|------------------|--|--|
| DRAWN: J.LEE       | DATE: OCT. 06/09 |  |  |
| CHECKED:           | DATE:            |  |  |
| SCALE: NTS         | SHEET 1 OF 2     |  |  |
| DRAWING NUMBER     | ISSUE            |  |  |
| 837 Assembly       | 1                |  |  |



ISSUE NUMBER

ORIGINAL

1



|