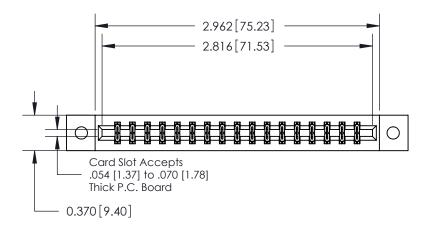

**Mounting Option** 

02-.128 (3.25) Dia. Mounting Holes

## **Contact Detail**

523-P.C. Tail .025 Sq.(0.64 Sq.) - Tail LG=.390(9.91)

.156 [3.96] Contact Spacing x .200 [5.08] Row Spacing





THIS IS A C.A.D. GENERATED DRAWING DO NOT MAKE MANUAL REVISIONS TO MASTER.



ISSUE NUMBER

ORIGINAL



**See Accompanying Pages for:** 

**Contact Bend Details** 

837/887 Series High Temp Card Edge Connector Part Number: 887-034-523-802



**EDAC INC** TORONTO, ONTARIO CANADA

THESE DRAWINGS AND SPECIFICATIONS ARE THE PROPERTY OF EDAC INC.,AND SHALL NOT BE REPRODUCED, OR COPIED OR USED AS THE BASIS FOR THE MANUFACTURE OR SALE OF APPARATUS WITHOUT WRITTEN PERMISSION.

| ACAD REFERENCE NO. | 837 ENG MASTER   |  |  |
|--------------------|------------------|--|--|
| DRAWN: J.LEE       | DATE: OCT. 06/09 |  |  |
| CHECKED:           | DATE:            |  |  |
| SCALE: NTS         | SHEET 1 OF 2     |  |  |
| DRAWING NUMBER     | ISSUE            |  |  |
| 837 Assembly       | 1