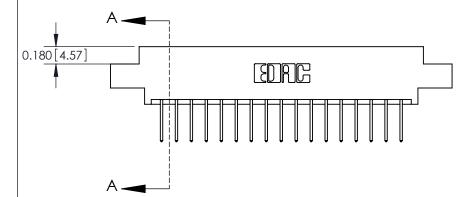

## **Contact Detail**

523-P.C. Tail .025 Sq.(0.64 Sq.) - Tail LG=.390(9.91)

.156 [3.96] Contact Spacing x .200 [5.08] Row Spacing

THIS IS A C.A.D. GENERATED DRAWING DO NOT MAKE MANUAL REVISIONS TO MASTER.