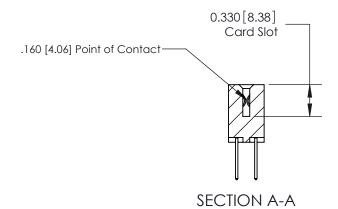

## **Contact Detail**

523-P.C. Tail .025 Sq.(0.64 Sq.) - Tail LG=.390(9.91)

.156 [3.96] Contact Spacing x .200 [5.08] Row Spacing

THIS IS A C.A.D. GENERATED DRAWING DO NOT MAKE MANUAL REVISIONS TO MASTER.