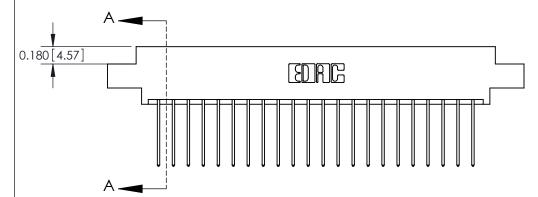

## **Contact Detail**

542-Wire Wrap .025 Sq.(0.64 Sq.) - Tail LG=.645(16.38)

.156 [3.96] Contact Spacing x .200 [5.08] Row Spacing

THIS IS A C.A.D. GENERATED DRAWING DO NOT MAKE MANUAL REVISIONS TO MASTER.

ISSUE NUMBER ORIGINAL

**See Accompanying Pages for:** 

**Contact Bend Details** 

837/887 Series High Temp Card Edge Connector Part Number: 887-044-542-808

**EDAC INC** TORONTO, ONTARIO CANADA

THESE DRAWINGS AND SPECIFICATIONS ARE THE PROPERTY OF EDAC INC.,AND SHALL NOT BE REPRODUCED, OR COPIED OR USED AS THE BASIS FOR THE MANUFACTURE OR SALE OF APPARATUS WITHOUT WRITTEN PERMISSION.