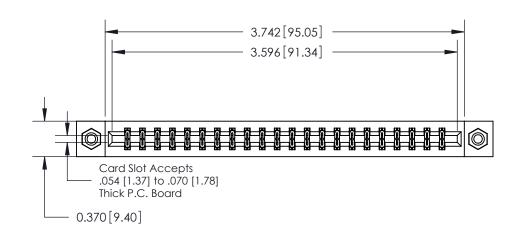

**Mounting Option** 

08-#4-40 Unified Threaded Inserts

ISSUE NUMBER ORIGINAL

**See Accompanying Pages for:** 

**Contact Bend Details** 

837/887 Series High Temp Card Edge Connector Part Number: 887-044-542-808

**EDAC INC** TORONTO, ONTARIO CANADA

THESE DRAWINGS AND SPECIFICATIONS ARE THE PROPERTY OF EDAC INC.,AND SHALL NOT BE REPRODUCED, OR COPIED OR USED AS THE BASIS FOR THE MANUFACTURE OR SALE OF APPARATUS WITHOUT WRITTEN PERMISSION.