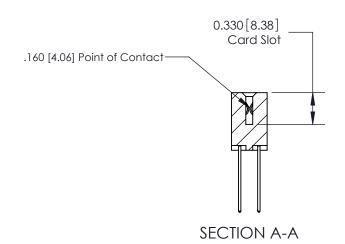

ISSUE NUMBER

ORIGINAL

1

|                     | 837/887 Series High Temp Card Edge Connector |                                   | ACAD REFERENCE | NO. 837 EN       | 837 ENG MASTER |  |
|---------------------|----------------------------------------------|-----------------------------------|----------------|------------------|----------------|--|
| Contact Bend Detail |                                              | DRAWN: J.LEE                      | DATE: OC       | DATE: OCT. 06/09 |                |  |
|                     | Confider Bend Defall                         |                                   | CHECKED:       | DATE:            |                |  |
|                     | EDAC INC THESE DRAWINGS                      | THESE DRAWINGS AND SPECIFICATIONS | SCALE: NTS     | SHEET            | 2 <b>OF</b> 2  |  |
|                     | TORONTO, ONTARIO                             | MANUFACTURE OR SALE OF APPARATUS  | DRAWING NUMBER |                  | ISSUE          |  |
|                     | YOUR CONNECTION TO QUALITY & SERVICE         |                                   | 837 Assembly   |                  | 1              |  |