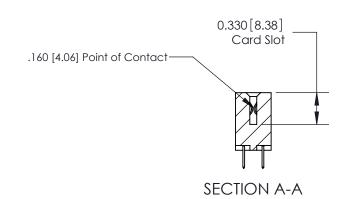

**Mounting Option** 12-.128 (3.25) Dia. Side Mounting Holes **Contact Detail** 520-P.C. Tail .030x.018(0.76x0.46) - Tail LG=.175(4.45) .156 [3.96] Contact Spacing x .200 [5.08] Row Spacing

THIS IS A C.A.D. GENERATED DRAWING DO NOT MAKE MANUAL REVISIONS TO MASTER.