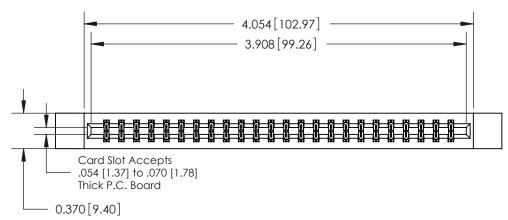

**Mounting Option** 12-.128 (3.25) Dia. Side Mounting Holes **Contact Detail** 520-P.C. Tail .030x.018(0.76x0.46) - Tail LG=.175(4.45) .156 [3.96] Contact Spacing x .200 [5.08] Row Spacing

THIS IS A C.A.D. GENERATED DRAWING DO NOT MAKE MANUAL REVISIONS TO MASTER.