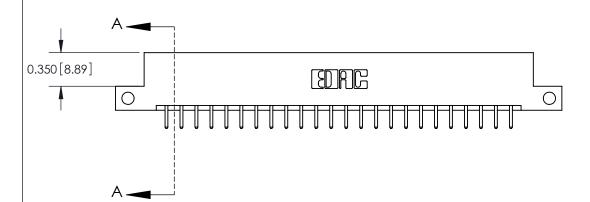

**Mounting Option** 12-.128 (3.25) Dia. Side Mounting Holes **Contact Detail** 520-P.C. Tail .030x.018(0.76x0.46) - Tail LG=.175(4.45) .156 [3.96] Contact Spacing x .200 [5.08] Row Spacing

THIS IS A C.A.D. GENERATED DRAWING DO NOT MAKE MANUAL REVISIONS TO MASTER.