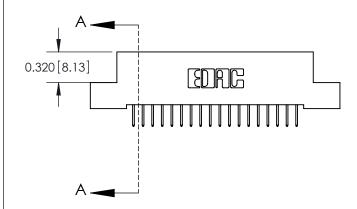

**Mounting Option** 

02-.128 (3.25) Wide Mounting Slots

## **Contact Detail**

524-P.C. Tail .018 Sq.(0.46 Sq.) - Tail LG=.185(4.70) .100 [2.54] Contact Spacing x .200 [5.08] Row Spacing





**See Accompanying Pages for:** 

- **Contact Bend Details**
- **Mounting Options**



.240 [6.10] Point of Contact-

842/892 Series High Temp Card Edge Connector Part Number: 892-018-524-102

YOUR CONNECTION TO QUALITY & SERVICE

CANADA

842 ENG MASTER J.LEE DATE: OCT. 06/09 SHEET 1 OF 3

**SECTION A-A** 

842 Assembly

THIS IS A C.A.D. GENERATED DRAWING DO NOT MAKE MANUAL REVISIONS TO MASTER

ORIGINAL (1)



| 842/892 Series High Temp Card Edge Connector<br>Contact Bend Detail |                                                                                                 | ACAD REFERENCE NO. 842 ENG MASTER |             |                  |        |
|---------------------------------------------------------------------|-----------------------------------------------------------------