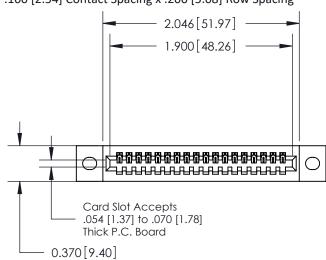

## **Contact Detail**

524-P.C. Tail .018 Sq.(0.46 Sq.) - Tail LG=.185(4.70) .100 [2.54] Contact Spacing x .200 [5.08] Row Spacing

**See Accompanying Pages for:** 

- **Contact Bend Details**
- **Mounting Options**

.240 [6.10] Point of Contact-

842/892 Series High Temp Card Edge Connector Part Number: 892-018-524-102

YOUR CONNECTION TO QUALITY & SERVICE

CANADA

842 ENG MASTER J.LEE DATE: OCT. 06/09 SHEET 1 OF 3

**SECTION A-A** 