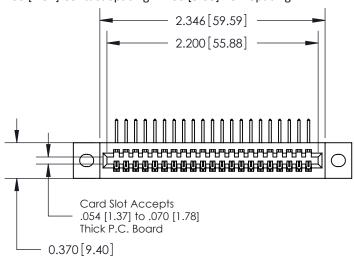

**Mounting Option Contact Detail** 

02-.128 (3.25) Wide Mounting Slots

558-90 Degree Bend (Code 541 Contacts)

.100 [2.54] Contact Spacing x .200 [5.08] Row Spacing

.240 [6.10] Point of Contact-

**See Accompanying Pages for:** 

- **Contact Bend Details**
- **Mounting Options**

842/892 Series High Temp Card Edge Connector Part Number: 892-021-558-102

| ACAD REFERENCE NO. 842 ENG MASTER |                  |  |  |
|-----------------------------------|------------------|--|--|
| DRAWN: J.LEE                      | DATE: OCT. 06/09 |  |  |
| CHECKED:                          | DATE:            |  |  |
| SCALE: NTS                        | SHEET 1 OF 3     |  |  |
| DRAWING NUMBER                    | ISSUE            |  |  |

842 Assembly

SECTION A-A

THIS IS A C.A.D. GENERATED DRAWING DO NOT MAKE MANUAL REVISIONS TO MASTER

ORIGINAL (1)

| 842/892 Series High Temp Card Edge Connector<br>Contact Bend Detail           |                                                                 | ACAD REFERENCE NO. 842 ENG MASTER |             |                  |       |
|-------------------------------------------------------------------------------|-----------------------------------------------------------------|-----------------------------------|-------------|------------------|-------|
|                                                                               |                                                                 | DRAWN:                            | J.LEE       | DATE: OCT. 06/09 |       |
|                                                                               |                                                                 | CHECKED:                          |             | DATE:            |       |
| EDAC INC THESE DRAWINGS AND SPECIFICATIONS ARE THE PROPERTY OF EDAC INC., AND | SCALE:                                                          | NTS                               | SHEET :     | 2 OF 3           |       |
| TORONTO, ONTARIO                                                              | SHALL NOT BE REPRODUCED, OR COPIED OR USED AS THE BASIS FOR THE | DRAWING                           | NUMBER      |                  | ISSUE |
| YOUR CONNECTION TO QUALITY & SERVICE                                          | MANUFACTURE OR SALE OF APPARATUS WITHOUT WRITTEN PERMISSION.    | 8                                 | 42 Assembly |                  | 1     |