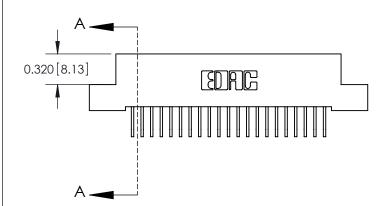

THIS IS A C.A.D. GENERATED DRAWING
DO NOT MAKE MANUAL REVISIONS TO MASTER

ISSUE NUMBER

ORIGINAL

1

| 842/892 Series High Temp Card Edge Con<br>Mounting Options                    | DRAWN: J.LEE                 |         |        |  |
|-------------------------------------------------------------------------------|------------------------------|---------|--------|--|
| EDAC INC THESE DRAWINGS AND SPECIFICATIONS ARE THE PROPERTY OF EDAC INC., AND |                              | SHEET 3 | 3 OF 3 |  |
|                                                                               | ED, OR COPIED DRAWING NUMBER |         | ISSUE  |  |
| YOUR CONNECTION TO QUALITY & SERVICE WITHOUT WRITTEN PERMISS                  |                              |         | 1      |  |