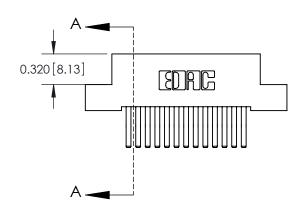

ORIGINAL (1)

| 842/892 Series High Temp Card Edge Connector<br>Contact Bend Detail |                                                                                                 | ACAD REFERENCE NO. 842 ENG MASTER |             |                  |        |
|---------------------------------------------------------------------|-------------------------------------------------------------------------------------------------|-----------------------------------|-------------|------------------|--------|
|                                                                     |                                                                                                 | DRAWN:                            | J.LEE       | DATE: OCT. 06/09 |        |
|                                                                     |                                                                                                 | CHECKED:                          |             | DATE:            |        |
| EDAC INC                                                            | THESE DRAWINGS AND SPECIFICATIONS ARE THE PROPERTY OF EDAC INCAND                               | SCALE:                            | NTS         | SHEET :          | 2 OF 3 |
| TORONTO, ONTARIO                                                    | SHALL NOT BE REPRODUCED,OR COPIED OR USED AS THE BASIS FOR THE MANUFACTURE OR SALE OF APPARATUS | DRAWING                           | NUMBER      |                  | ISSUE  |
| YOUR CONNECTION TO QUALITY & SERVICE                                |                                                                                                 | 8                                 | 42 Assembly |                  | 1      |