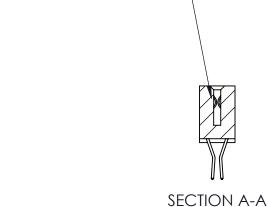

ORIGINAL (1)

| 842/892 Series High Temp Card Edge Connector<br>Contact Bend Detail |                                                                                                 | ACAD REFERENCE NO. 842 ENG MASTER |             |                  |        |
|---------------------------------------------------------------------|-------------------------------------------------------------------------------------------------|-----------------------------------|-------------|------------------|--------|
|                                                                     |                                                                                                 | DRAWN:                            | J.LEE       | DATE: OCT. 06/09 |        |
|                                                                     |                                                                                                 | CHECKED:                          |             | DATE:            |        |
| EDAC INC                                                            | THESE DRAWINGS AND SPECIFICATIONS ARE THE PROPERTY OF EDAC INCAND                               | SCALE:                            | NTS         | SHEET :          | 2 OF 3 |
| TORONTO, ONTARIO                                                    | SHALL NOT BE REPRODUCED,OR COPIED OR USED AS THE BASIS FOR THE MANUFACTURE OR SALE OF APPARATUS | DRAWING                           | NUMBER      |                  | ISSUE  |
| YOUR CONNECTION TO QUALITY & SERVICE                                |                                                                                                 | 8                                 | 42 Assembly |                  | 1      |