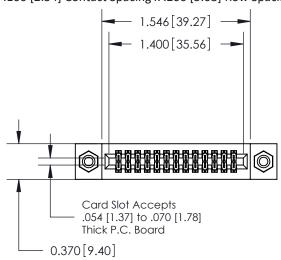

842/892 Series High Temp Card Edge Connector Part Number: 892-026-560-208

YOUR CONNECTION TO QUALITY & SERVICE

CANADA

842 ENG MASTER J.LEE DATE: OCT. 06/09 SHEET 1 OF 3

842 Assembly

THIS IS A C.A.D. GENERATED DRAWING DO NOT MAKE MANUAL REVISIONS TO MASTER