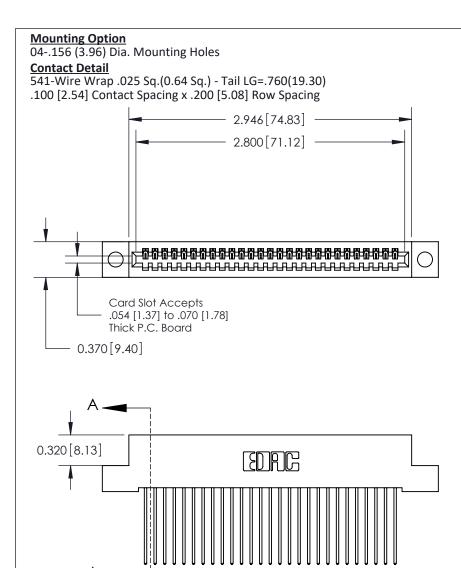

## **See Accompanying Pages for:**

- **Contact Bend Details**
- **Mounting Options**

842/892 Series High Temp Card Edge Connector Part Number: 892-027-541-104

YOUR CONNECTION TO QUALITY & SERVICE

| ACAD REFERENCE N | 842 ENG MASTER   |  |  |
|------------------|------------------|--|--|
| DRAWN: J.LEE     | DATE: OCT. 06/09 |  |  |
| CHECKED:         | DATE:            |  |  |
| SCALE: NTS       | SHEET 1 OF 3     |  |  |
| DRAWING NUMBER   | ISSUE            |  |  |

THIS IS A C.A.D. GENERATED DRAWING DO NOT MAKE MANUAL REVISIONS TO MASTER

ISSUE NUMBER

ORIGINAL

1

| 842/892 Series High Temp Card Edge Co<br>Mounting Options  | DRAWN: J.LEE DATE: OCT. 06/09  CHECKED: DATE: |
|------------------------------------------------------------|-----------------------------------------------|
| EDAC INC THESE DRAWINGS AND S ARE THE PROPERTY OF          |                                               |
|                                                            | DUCED,OR COPIED DRAWING NUMBER ISSUE          |
| YOUR CONNECTION TO QUALITY & SERVICE WITHOUT WRITTEN PERMI |                                               |