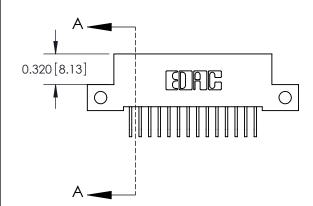

**Mounting Option** 

12-.128 (3.25) Dia. Side Mounting Holes

THIS IS A C.A.D. GENERATED DRAWING
DO NOT MAKE MANUAL REVISIONS TO MASTER

ISSUE NUMBER

ORIGINAL

1

| 842/892 Series High Temp Card Edge Con<br>Mounting Options   | DRAWN: J.LEE                 |         |        |  |
|--------------------------------------------------------------|------------------------------|---------|--------|--|
| EDAC INC THESE DRAWINGS AND SPI                              |                              | SHEET 3 | 3 OF 3 |  |
|                                                              | ED, OR COPIED DRAWING NUMBER |         | ISSUE  |  |
| YOUR CONNECTION TO QUALITY & SERVICE WITHOUT WRITTEN PERMISS |                              |         | 1      |  |