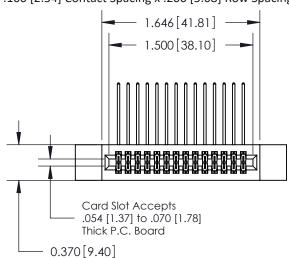

## **Contact Detail**

558-90 Degree Bend (Code 541 Contacts)

.100 [2.54] Contact Spacing x .200 [5.08] Row Spacing

**See Accompanying Pages for:** 

- **Contact Bend Details**
- **Mounting Options**

.240 [6.10] Point of Contact-

**SECTION A-A** 

842/892 Series High Temp Card Edge Connector Part Number: 892-028-558-212

|   | ACAD REFERENCE NO | 842 ENG MASTER   |  |  |  |
|---|-------------------|------------------|--|--|--|
|   | DRAWN: J.LEE      | DATE: OCT. 06/09 |  |  |  |
|   | CHECKED:          | DATE:            |  |  |  |
|   | SCALE: NTS        | SHEET 1 OF 3     |  |  |  |
| 0 | DRAWING NUMBER    | ISSUE            |  |  |  |