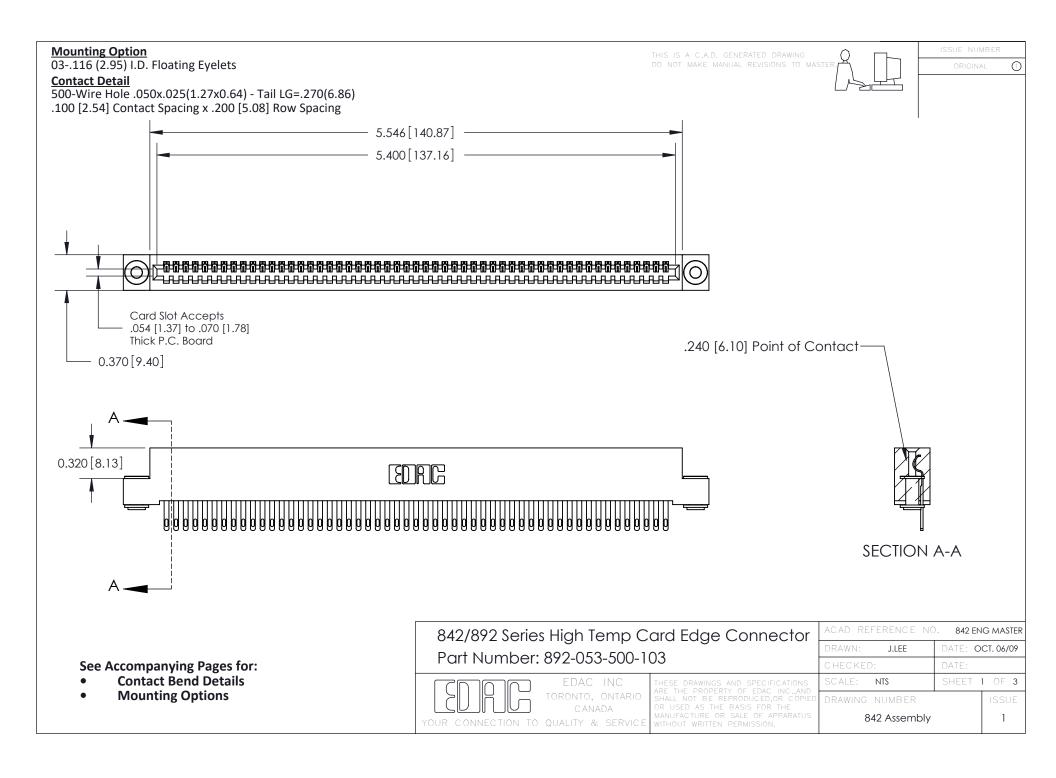

THIS IS A C.A.D. GENERATED DRAWING DO NOT MAKE MANUAL REVISIONS TO MASTER

ORIGINAL (1)

| 842/892 Series High Temp Card Edge Connector<br>Contact Bend Detail |                                                                                                                                                                                               | ACAD REFERENCE NO. 842 ENG MASTER |              |                         |        |  |
|---------------------------------------------------------------------|-----------------------------------------------------------------------------------------------------------------------------------------------------------------------------------------------|-----------------------------------|--------------|-------------------------|--------|--|
|                                                                     |                                                                                                                                                                                               | DRAWN:                            | J.LEE        | DATE: <b>OCT. 06/09</b> |        |  |
|                                                                     |                                                                                                                                                                                               | CHECKED:                          |              | DATE:                   |        |  |
| TORONTO, ONTARIO                                                    | THESE DRAWINGS AND SPECIFICATIONS ARE THE PROPERTY OF EDAC INCAND SHALL NOT BE REPRODUCED,OR COPIED OR USED AS THE BASIS FOR THE MANUFACTURE OR SALE OF APPARATUS WITHOUT WRITTEN PERMISSION. | SCALE:                            | NTS          | SHEET :                 | 2 OF 3 |  |
|                                                                     |                                                                                                                                                                                               | DRAWING                           | NUMBER       |                         | ISSUE  |  |
| YOUR CONNECTION TO QUALITY & SERVICE                                |                                                                                                                                                                                               | 8                                 | 342 Assembly |                         | 1      |  |