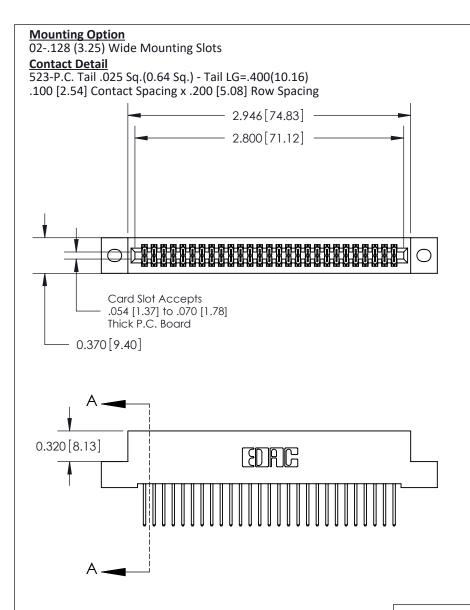

.240 [6.10] Point of Contact-

842/892 Series High Temp Card Edge Connector Part Number: 892-054-523-202

YOUR CONNECTION TO QUALITY & SERVICE

CANADA

J.LEE DATE: OCT. 06/09 SHEET 1 OF 3

SECTION A-A

842 Assembly

## **See Accompanying Pages for:**

- **Contact Bend Details**
- **Mounting Options**

THIS IS A C.A.D. GENERATED DRAWING DO NOT MAKE MANUAL REVISIONS TO MASTER

ORIGINAL (1)

| 842/892 Series High Temp Card Edge Connector<br>Contact Bend Detail |                                                                                                 | ACAD REFERENCE NO. 842 ENG MASTER |             |                  |        |
|---------------------------------------------------------------------|-------------------------------------------------------------------------------------------------|-----------------------------------|-------------|------------------|--------|
|                                                                     |                                                                                                 | DRAWN:                            | J.LEE       | DATE: OCT. 06/09 |        |
|                                                                     |                                                                                                 | CHECKED:                          |             | DATE:            |        |
| EDAC INC                                                            | THESE DRAWINGS AND SPECIFICATIONS ARE THE PROPERTY OF EDAC INCAND                               | SCALE:                            | NTS         | SHEET :          | 2 OF 3 |
| TORONTO, ONTARIO                                                    | SHALL NOT BE REPRODUCED,OR COPIED OR USED AS THE BASIS FOR THE MANUFACTURE OR SALE OF APPARATUS | DRAWING                           | NUMBER      |                  | ISSUE  |
| YOUR CONNECTION TO QUALITY & SERVICE                                |                                                                                                 | 8                                 | 42 Assembly |                  | 1      |

THIS IS A C.A.D. GENERATED DRAWING
DO NOT MAKE MANUAL REVISIONS TO MASTER

ISSUE NUMBER

ORIGINAL

1

| 842/892 Series High Temp Card Edge Co<br>Mounting Options  | DRAWN: J.LEE DATE: OCT. 06/09  CHECKED: DATE: |
|------------------------------------------------------------|-----------------------------------------------|
| EDAC INC THESE DRAWINGS AND S ARE THE PROPERTY OF          |                                               |
|                                                            | DUCED,OR COPIED DRAWING NUMBER ISSUE          |
| YOUR CONNECTION TO QUALITY & SERVICE WITHOUT WRITTEN PERMI |                                               |