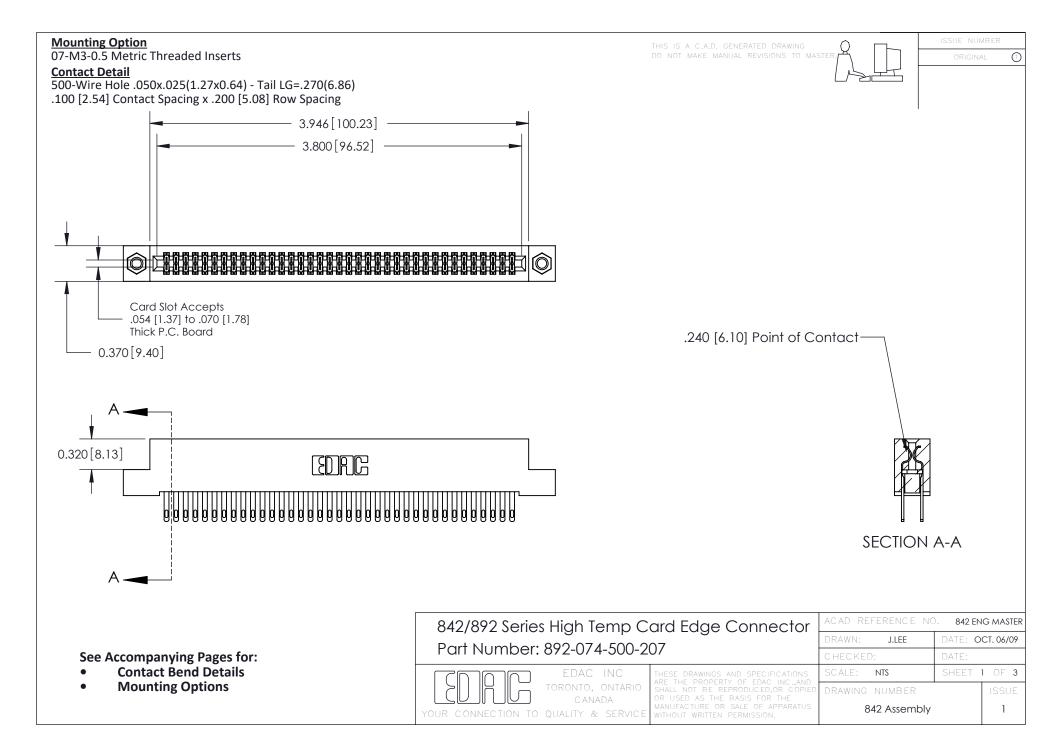

THIS IS A C.A.D. GENERATED DRAWING DO NOT MAKE MANUAL REVISIONS TO MASTER

ISSUE NUMBE

ORIGINAL

1

| 842/892 Series High Temp Card Edge Connector<br>Contact Bend Detail                            |                                                                   | ACAD REFERENCE NO. 842 ENG MASTER |       |                         |        |
|------------------------------------------------------------------------------------------------|-------------------------------------------------------------------|-----------------------------------|-------|-------------------------|--------|
|                                                                                                |                                                                   | DRAWN: .                          | J.LEE | DATE: <b>OCT. 06/09</b> |        |
|                                                                                                |                                                                   | CHECKED:                          |       | DATE:                   |        |
| EDAC INC                                                                                       | THESE DRAWINGS AND SPECIFICATIONS ARE THE PROPERTY OF EDAC INCAND | SCALE: NTS                        |       | SHEET 2                 | 2 OF 3 |
| TORONTO, ONTARIO                                                                               | SHALL NOT BE REPRODUCED, OR COPIED OR USED AS THE BASIS FOR THE   | DRAWING NUI                       | MBER  |                         | ISSUE  |
| CANADA  OR USED AS THE BASIS FOR THE MANUFACTURE OR SALE OF APPARA WITHOUT WRITTEN PERMISSION. |                                                                   | 842 Assembly                      |       | 1                       |        |