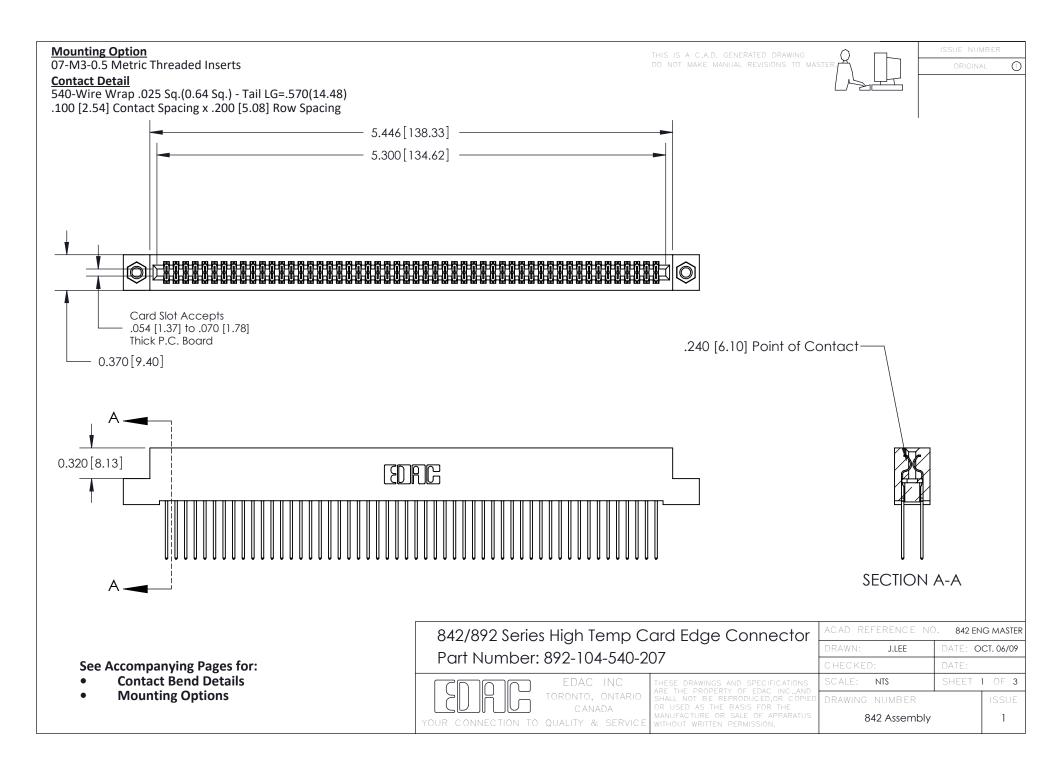

THIS IS A C.A.D. GENERATED DRAWING DO NOT MAKE MANUAL REVISIONS TO MASTER

ORIGINAL (1)



| 842/892 Series High Temp Card Edge Connector<br>Contact Bend Detail |                                                                                                  | ACAD REFERENCE NO. 842 ENG MASTER |             |                  |        |
|---------------------------------------------------------------------|--------------------------------------------------------------------------------------------------|-----------------------------------|-------------|------------------|--------|
|                                                                     |                                                                                                  | DRAWN:                            | J.