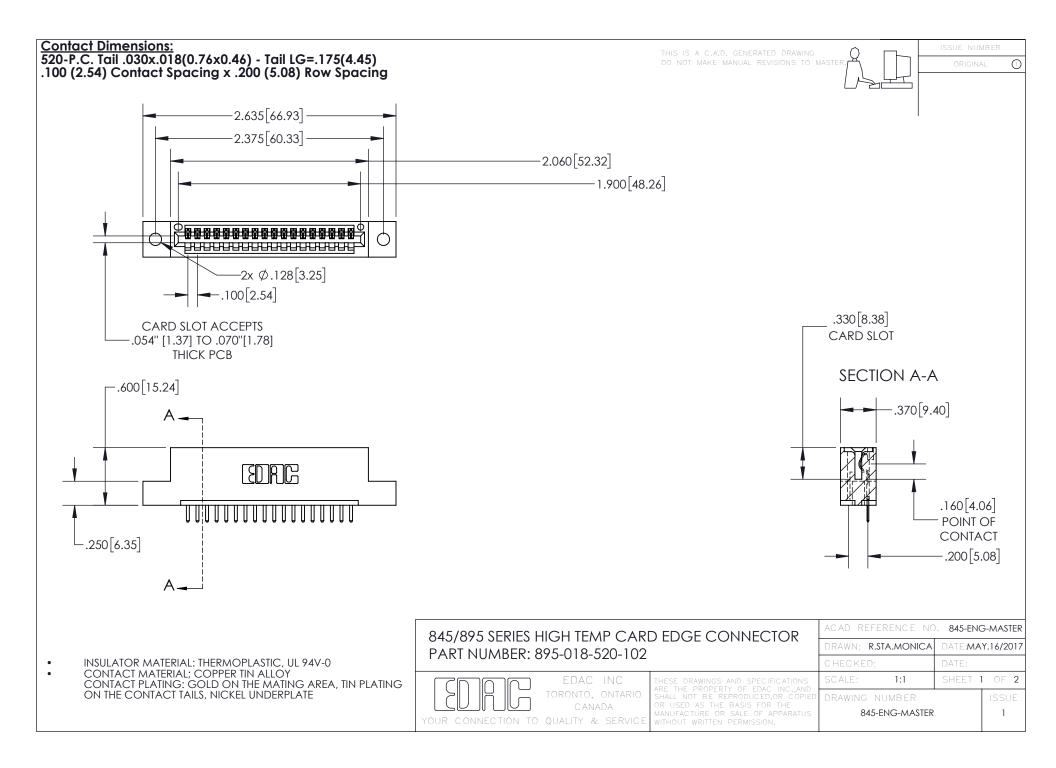

INSULATOR MATERIAL: THERMOPLASTIC POLYESTER, UL 94V-0 DAP MATERIAL AVAILABLE UPON REQUEST

**Contact Code 558** 

CONTACT MATERIAL; COPPER ALLOY CONTACT PLATING: GOLD ON THE MATING AREA, TIN PLATING ON THE CONTACT TAILS, NICKEL UNDERPLATE

## 845/895 SERIES HIGH TEMP CARD EDGE CONNECTOR CONTACT CODE 555,556,558,559,560 DIMENSIONS

YOUR CONNECTION TO QUALITY & SERVICE

Contact Code 559

|   | ACAD REFERENCE NO. 845-ENG-MASTER |                  |  |
|---|-----------------------------------|------------------|--|
|   | DRAWN: R.STA.MONICA               | DATE:MAY.16/2017 |  |
|   | CHECKED:                          | DATE:            |  |
|   | SCALE: 1:1                        | SHEET 2 OF 2     |  |
| D | DRAWING NUMBER                    | ISSUE            |  |

Contact Code 560