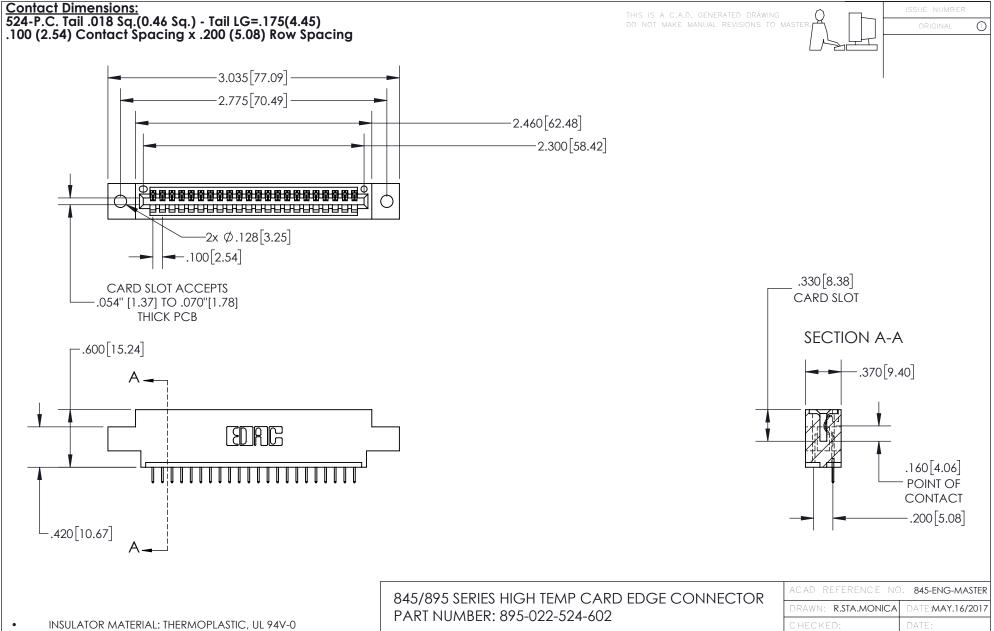

CONTACT MATERIAL; COPPER TIN ALLOY
CONTACT PLATING: GOLD ON THE MATING AREA, TIN PLATING
ON THE CONTACT TAILS, NICKEL UNDERPLATE

YOUR CONNECTION TO QUALITY & SERVICE

| ACAD REFERENCE NO. 845-ENG-MASTER |                  |
|-----------------------------------|------------------|
| DRAWN: R.STA.MONICA               | DATE:MAY.16/2017 |
| CHECKED:                          | DATE:            |
| SCALE: 1:1                        | SHEET 1 OF 2     |
| DRAWING NUMBER                    | ISSUE            |
| 845-ENG-MASTER                    | 1                |