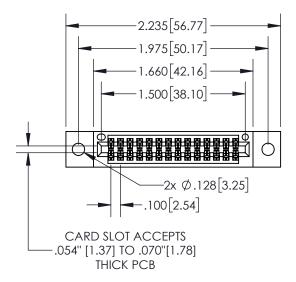

## **Contact Dimensions:** 524-P.C. Tail .018 Sq.(0.46 Sq.) - Tail LG=.175(4.45) .100 (2.54) Contact Spacing x .200 (5.08) Row Spacing

845/895 SERIES HIGH TEMP CARD EDGE CONNECTOR PART NUMBER: 895-028-524-502

YOUR CONNECTION TO QUALITY & SERVICE

|   | ACAD REFERENCE NO. 845-ENG-MASTER |                  |  |
|---|-----------------------------------|------------------|--|
|   | DRAWN: R.STA.MONICA               | DATE:MAY.16/2017 |  |
|   | CHECKED:                          | DATE:            |  |
|   | SCALE: 1:1                        | SHEET 1 OF 2     |  |
| ) | DRAWING NUMBER                    | ISSUE            |  |