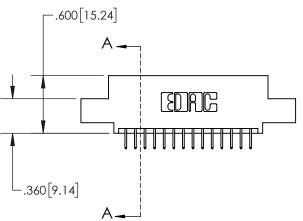

845-ENG-MASTER

| .330[8.38]<br>CARD SLOT                         |
|-------------------------------------------------|
| SECTION A-A                                     |
| .160[4.06]<br>POINT OF<br>CONTACT<br>.200[5.08] |