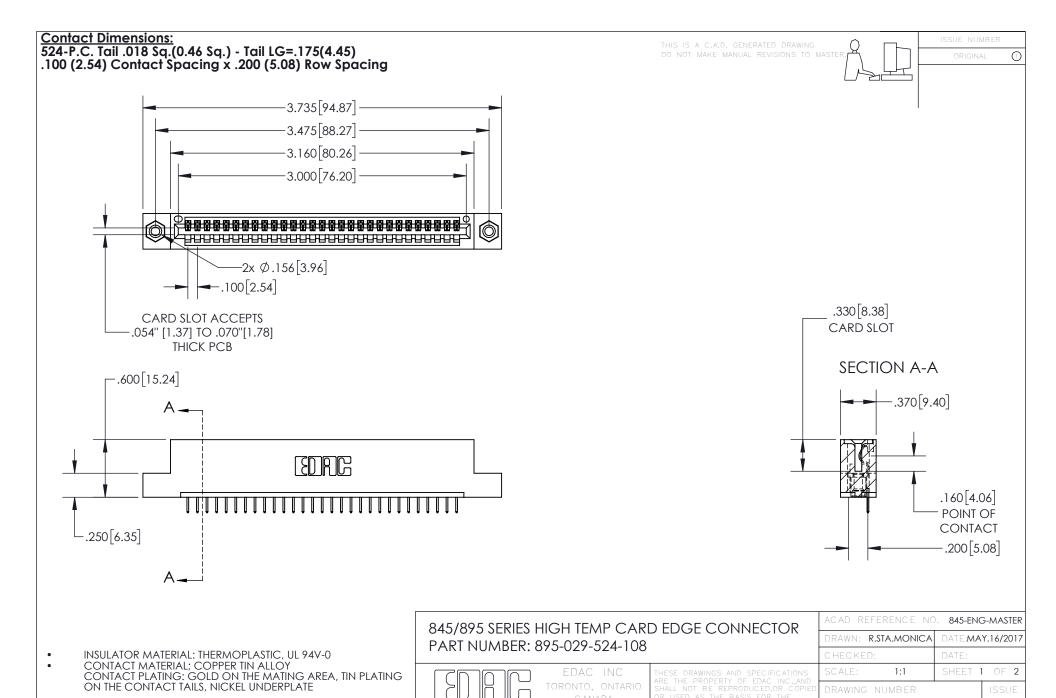

## 845/895 SERIES HIGH TEMP CARD EDGE CONNECTOR CONTACT CODE 555,556,558,559,560 DIMENSIONS

YOUR CONNECTION TO QUALITY & SERVICE

|   | ACAD REFERENCE NO   | . 845-ENG-MASTER |
|---|---------------------|------------------|
|   | DRAWN: R.STA.MONICA | DATE:MAY.16/2017 |
|   | CHECKED:            | DATE:            |
|   | SCALE: 1:1          | SHEET 2 OF 2     |
| D | DRAWING NUMBER      | ISSUE            |