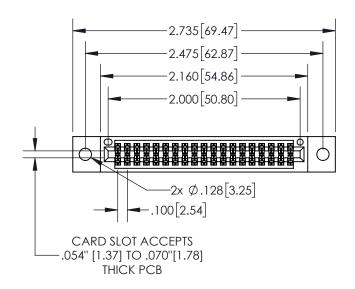

**Contact Dimensions:** 542-Wire Wrap .025 Sq.(0.64 Sq.) - Tail LG=.645(16.38) .100 (2.54) Contact Spacing x .200 (5.08) Row Spacing

- 845/895 SERIES HIGH TEMP CARD EDGE CONNECTOR PART NUMBER: 895-038-542-802
- YOUR CONNECTION TO QUALITY & SERVICE