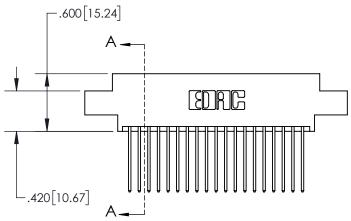

**Contact Dimensions:** 542-Wire Wrap .025 Sq.(0.64 Sq.) - Tail LG=.645(16.38) .100 (2.54) Contact Spacing x .200 (5.08) Row Spacing

- 845/895 SERIES HIGH TEMP CARD EDGE CONNECTOR PART NUMBER: 895-038-542-802
- YOUR CONNECTION TO QUALITY & SERVICE

| .330[8.38]<br>CARD SLOT         |
|---------------------------------|
| SECTION A-A                     |
| .370[9.40]                      |
|                                 |
| .160[4.06]<br>POINT OF          |
| .150 [3.81] CONTACT .200 [5.08] |