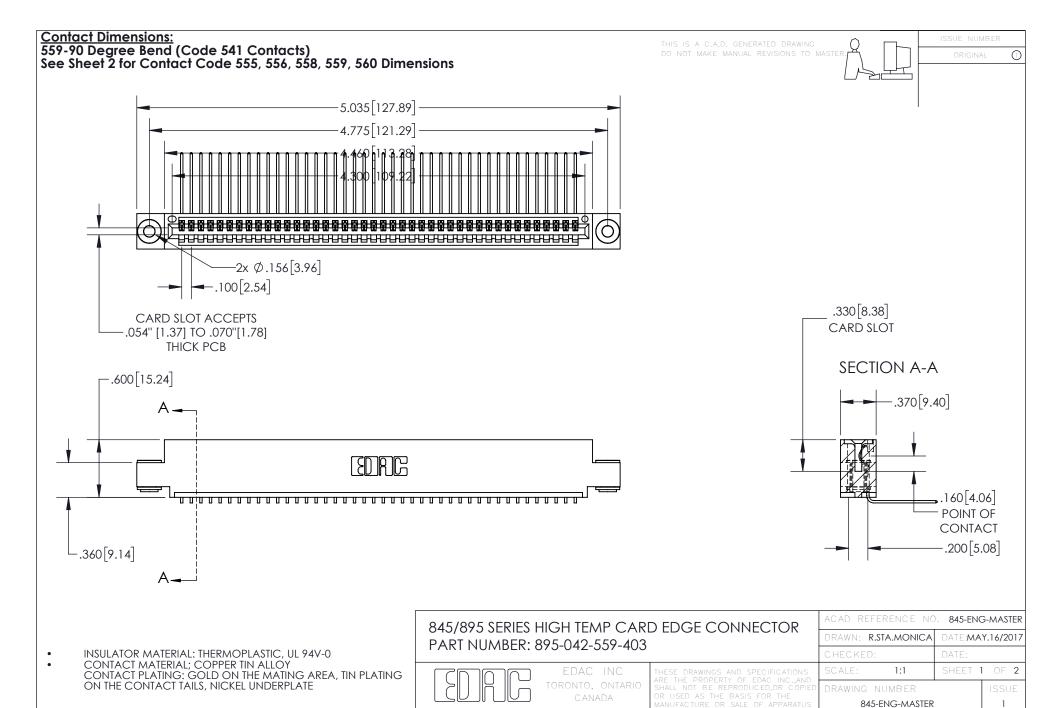

YOUR CONNECTION TO QUALITY & SERVICE

- INSULATOR MATERIAL: THERMOPLASTIC POLYESTER, UL 94V-0 DAP MATERIAL AVAILABLE UPON REQUEST
- CONTACT MATERIAL; COPPER ALLOY

CONTACT PLATING: GOLD ON THE MATING AREA, TIN PLATING ON THE CONTACT TAILS, NICKEL UNDERPLATE