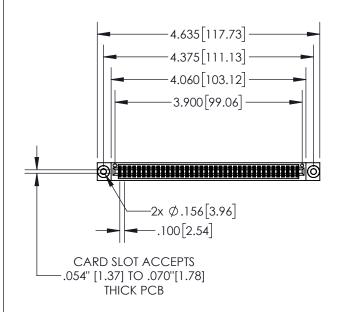

| 845/895 SERIES HIGH TEMP CARD EDGE CONNECTOR | 2 |
|----------------------------------------------|---|
| PART NUMBER: 895-076-521-803                 |   |

|   | DRAWN: R.STA.MONICA | DATE:MAY.16/2017 |       |  |  |
|---|---------------------|------------------|-------|--|--|
|   | CHECKED:            | DATE:            |       |  |  |
|   | SCALE: 1:2          | SHEET '          | OF 2  |  |  |
| D | DRAWING NUMBER      |                  | ISSUE |  |  |
|   |                     |                  |       |  |  |