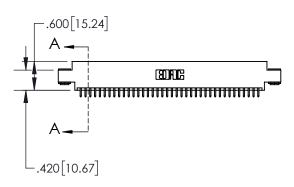

1

|          | .330[8.38]<br>CARD SLOT           |  |  |  |  |
|----------|-----------------------------------|--|--|--|--|
| -        | .370[9.40]                        |  |  |  |  |
|          | SECTION A-A                       |  |  |  |  |
| .150.3.8 | .160[4.06]<br>POINT OF<br>CONTACT |  |  |  |  |
|          | 200[5.08]                         |  |  |  |  |