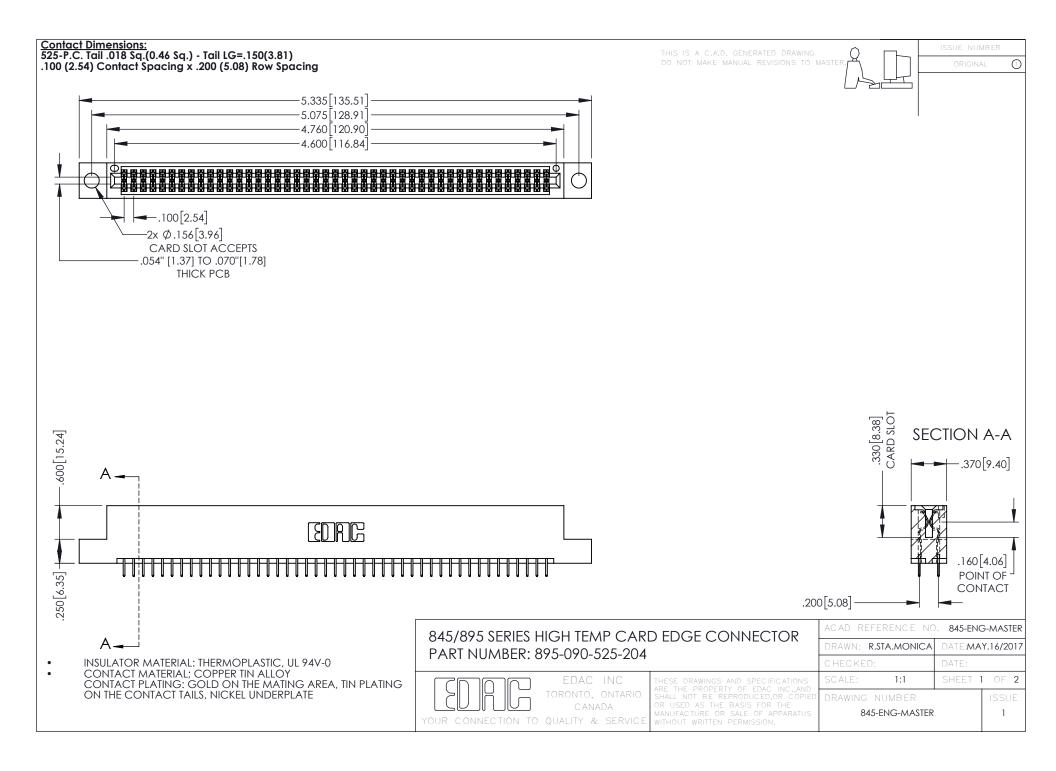

- INSULATOR MATERIAL: THERMOPLASTIC POLYESTER, UL 94V-0 DAP MATERIAL AVAILABLE UPON REQUEST
- CONTACT MATERIAL; COPPER ALLOY

**Contact Code 558** 

CONTACT PLATING: GOLD ON THE MATING AREA, TIN PLATING ON THE CONTACT TAILS, NICKEL UNDERPLATE

## 845/895 SERIES HIGH TEMP CARD EDGE CONNECTOR CONTACT CODE 555,556,558,559,560 DIMENSIONS

YOUR CONNECTION TO QUALITY & SERVICE

Contact Code 559

|   | ACAD REFERENCE NO   | . 845-ENG-MASTER |
|---|---------------------|------------------|
|   | DRAWN: R.STA.MONICA | DATE:MAY.16/2017 |
|   | CHECKED:            | DATE:            |
|   | SCALE: 1:1          | SHEET 2 OF 2     |
| D | DRAWING NUMBER      | ISSUE            |

Contact Code 560

845-ENG-MASTER