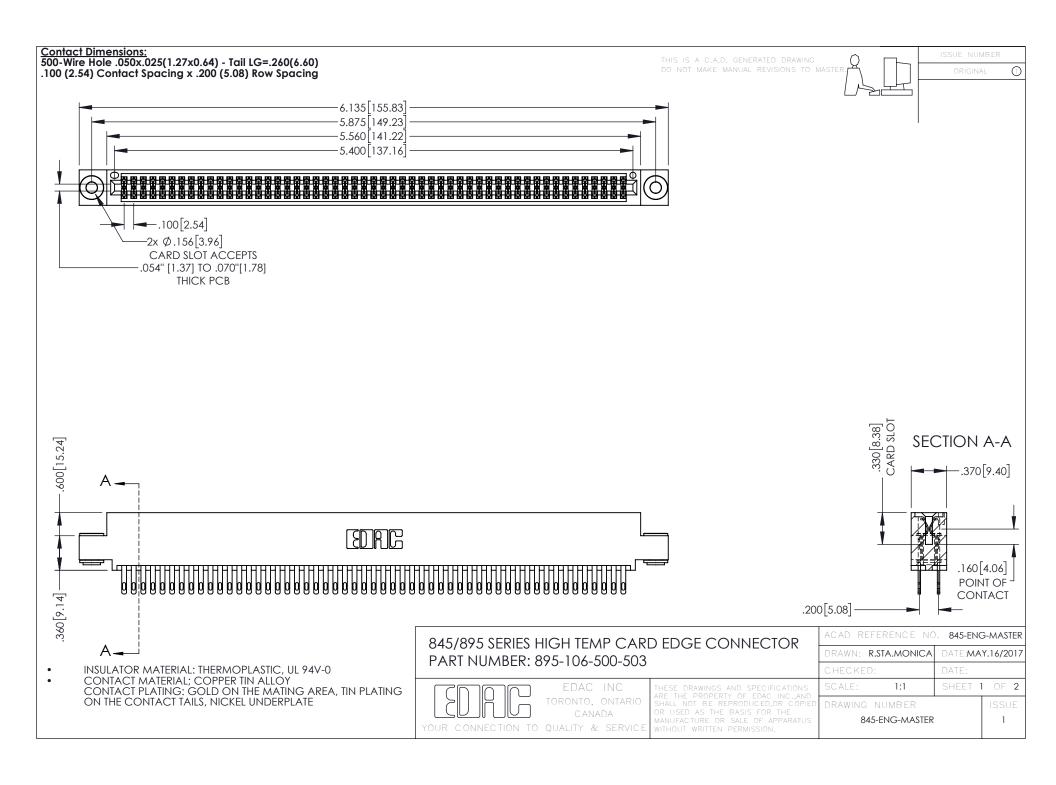

845/895 SERIES HIGH TEMP CARD EDGE CONNECTOR CONTACT CODE 555,556,558,559,560 DIMENSIONS

YOUR CONNECTION TO QUALITY & SERVICE

|    | ACAD REFERENCE NO   | . 845-ENG-MASTER |
|----|---------------------|------------------|
|    | DRAWN: R.STA.MONICA | DATE:MAY.16/2017 |
|    | CHECKED:            | DATE:            |
| ED | SCALE: 1:1          | SHEET 2 OF 2     |
|    | DRAWING NUMBER      | ISSUE            |