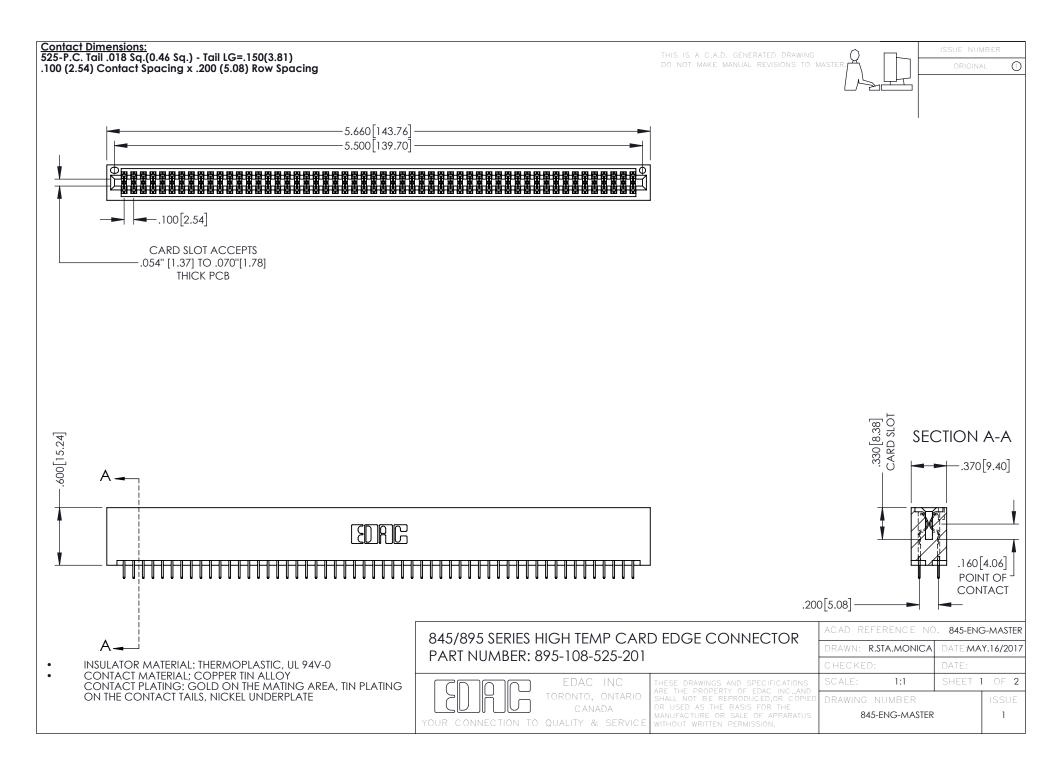

## **Contact Code 558**

## **Contact Code 559**

## Contact Code 560

INSULATOR MATERIAL: THERMOPLASTIC POLYESTER, UL 94V-0 DAP MATERIAL AVAILABLE UPON REQUEST

CONTACT MATERIAL; COPPER ALLOY CONTACT PLATING: GOLD ON THE MATING AREA, TIN PLATING ON THE CONTACT TAILS, NICKEL UNDERPLATE

845/895 SERIES HIGH TEMP CARD EDGE CONNECTOR CONTACT CODE 555,556,558,559,560 DIMENSIONS

YOUR CONNECTION TO QUALITY & SERVICE

|         | ACAD REFERENCE 1    | NO. 845-ENG-MASTER |
|---------|---------------------|--------------------|
|         | DRAWN: R.STA.MONICA | A DATE:MAY.16/2017 |
|         | CHECKED:            | DATE:              |
| D<br>ED | SCALE: 1:1          | SHEET 2 OF 2       |
|         | DRAWING NUMBER      | ISSUE              |