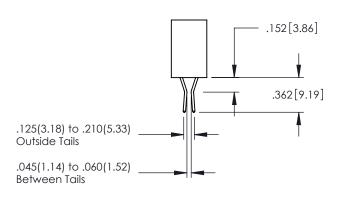

## **Contact Code 558**

## **Contact Code 559**

## Contact Code 560

INSULATOR MATERIAL: THERMOPLASTIC POLYESTER, UL 94V-0 DAP MATERIAL AVAILABLE UPON REQUEST

CONTACT MATERIAL; COPPER ALLOY CONTACT PLATING: GOLD ON THE MATING AREA, TIN PLATING ON THE CONTACT TAILS, NICKEL UNDERPLATE

845/895 SERIES HIGH TEMP CARD EDGE CONNECTOR CONTACT CODE 555,556,558,559,560 DIMENSIONS

YOUR CONNECTION TO QUALITY & SERVICE

|         | ACAD REFERENCE 1    | NO. 845-ENG-MASTER |
|---------|---------------------|--------------------|
|         | DRAWN: R.STA.MONICA | A DATE:MAY.16/2017 |
|         | CHECKED:            | DATE:              |
| D<br>ED | SCALE: 1:1          | SHEET 2 OF 2       |
|         | DRAWING NUMBER      | ISSUE              |