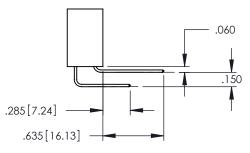

## **Contact Code 558**

## **Contact Code 559**

## Contact Code 560

INSULATOR MATERIAL: THERMOPLASTIC POLYESTER, UL 94V-0 DAP MATERIAL AVAILABLE UPON REQUEST

CONTACT MATERIAL; COPPER ALLOY CONTACT PLATING: GOLD ON THE MATING AREA, TIN PLATING ON THE CONTACT TAILS, NICKEL UNDERPLATE

845/895 SERIES HIGH TEMP CARD EDGE CONNECTOR CONTACT CODE 555,556,558,559,560 DIMENSIONS

YOUR CONNECTION TO QUALITY & SERVICE

|         | ACAD REFERENCE 1    | NO. 845-ENG-MASTER |
|---------|---------------------|--------------------|
|         | DRAWN: R.STA.MONICA | A DATE:MAY.16/2017 |
|         | CHECKED:            | DATE:              |
| D<br>ED | SCALE: 1:1          | SHEET 2 OF 2       |
|         | DRAWING NUMBER      | ISSUE              |