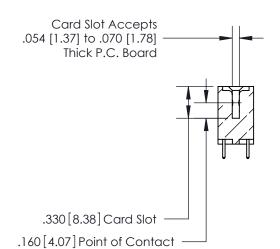

## 846/896 SERIES HIGH TEMP CARD EDGE CONNECTOR CONTACT CODE 555,556,558,559,560 DIMENSIONS

.150 [3.81]

YOUR CONNECTION TO QUALITY & SERVICE

**Contact Code 559** 

**EDAC INC** TORONTO, ONTARIO CANADA

THESE DRAWINGS AND SPECIFICATIONS ARE THE PROPERTY OF EDAC INC.,AND SHALL NOT BE REPRODUCED, OR COPIED OR USED AS THE BASIS FOR THE MANUFACTURE OR SALE OF APPARATUS WITHOUT WRITTEN PERMISSION.

**Contact Code 560** 

INSULATOR MATERIAL: THERMOPLASTIC POLYESTER, UL 94V-0 CONTACT MATERIAL; COPPER, NICKEL, TIN ALLOY CA-725 CONTACT PLATING: GOLD ON THE MATING AREA, TIN-LEAD ON THE CONTACT TAILS, NICKEL UNDERPLATE

**Contact Code 558** 