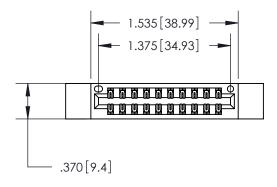

846/896 SERIES HIGH TEMP CARD EDGE CONNECTOR PART NUMBER: 896-020-521-212

YOUR CONNECTION TO QUALITY & SERVICE

**EDAC INC** TORONTO, ONTARIO CANADA

THESE DRAWINGS AND SPECIFICATIONS ARE THE PROPERTY OF EDAC INC., AND SHALL NOT BE REPRODUCED, OR COPIED OR USED AS THE BASIS FOR THE MANUFACTURE OR SALE OF APPARATUS WITHOUT WRITTEN PERMISSION.

Contact Dimensions: 521-P.C. Tail .025 Sq. (0.64 Sq.) - Tail LG. =.150 (3.81) .125 (3.18) Contact Spacing x .250 (6.35) Row Spacing

THIS IS A C.A.D. GENERATED DRAWING DO NOT MAKE MANUAL REVISIONS TO MASTER.

ISSUE NUMBER

ORIGINAL

1

INSULATOR MATERIAL: THERMOPLASTIC POLYESTER, UL 94V-0 CONTACT MATERIAL; COPPER, NICKEL, TIN ALLOY CA-725

CONTACT PLATING: GOLD ON THE MATING AREA, TIN-LEAD ON THE CONTACT TAILS, NICKEL UNDERPLATE