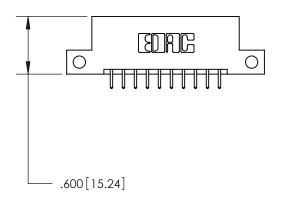

846/896 SERIES HIGH TEMP CARD EDGE CONNECTOR PART NUMBER: 896-020-521-212

YOUR CONNECTION TO QUALITY & SERVICE

**EDAC INC** TORONTO, ONTARIO CANADA

THESE DRAWINGS AND SPECIFICATIONS ARE THE PROPERTY OF EDAC INC., AND SHALL NOT BE REPRODUCED, OR COPIED OR USED AS THE BASIS FOR THE MANUFACTURE OR SALE OF APPARATUS WITHOUT WRITTEN PERMISSION.

Contact Dimensions: 521-P.C. Tail .025 Sq. (0.64 Sq.) - Tail LG. =.150 (3.81) .125 (3.18) Contact Spacing x .250 (6.35) Row Spacing

THIS IS A C.A.D. GENERATED DRAWING DO NOT MAKE MANUAL REVISIONS TO MASTER.

ISSUE NUMBER

ORIGINAL

1

INSULATOR MATERIAL: THERMOPLASTIC POLYESTER, UL 94V-0 CONTACT MATERIAL; COPPER, NICKEL, TIN ALLOY CA-725

CONTACT PLATING: GOLD ON THE MATING AREA, TIN-LEAD ON THE CONTACT TAILS, NICKEL UNDERPLATE