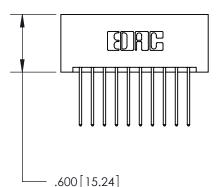

THIS IS A C.A.D. GENERATED DRAWING DO NOT MAKE MANUAL REVISIONS TO MASTER.

ISSUE NUMBER

ORIGINAL

1

.060 [1.52] .200 [5.08] .210[5.33] -.660 [16.76]

.060 [1.52] .150 [3.81] .260[6.6] -**Outside Tails** .660[16.76]