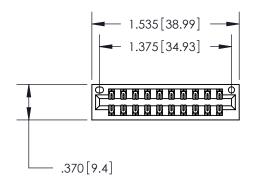

<u>Contact Dimensions:</u> 540-Wire Wrap .025 Sq. (0.64 Sq.) - Tail LG. =.560 (14.22) .125 (3.18) Contact Spacing x .250 (6.35) Row Spacing

THIS IS A C.A.D. GENERATED DRAWING DO NOT MAKE MANUAL REVISIONS TO MASTER.

846/896 SERIES HIGH TEMP CARD EDGE CONNECTOR PART NUMBER: 896-020-540-201

YOUR CONNECTION TO QUALITY & SERVICE

**EDAC INC** TORONTO, ONTARIO CANADA

THESE DRAWINGS AND SPECIFICATIONS ARE THE PROPERTY OF EDAC INC.,AND SHALL NOT BE REPRODUCED, OR COPIED OR USED AS THE BASIS FOR THE MANUFACTURE OR SALE OF APPARATUS WITHOUT WRITTEN PERMISSION.