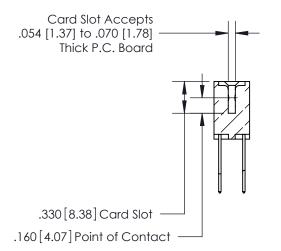

.165[4.19] .375 [9.54] .125(3.18) to .210(5.33) .125(3.18) to .210(5.33)

**Contact Code 558** 

**Contact Code 559** 

**Contact Code 560** 

INSULATOR MATERIAL: THERMOPLASTIC POLYESTER, UL 94V-0 CONTACT MATERIAL; COPPER, NICKEL, TIN ALLOY CA-725 CONTACT PLATING: GOLD ON THE MATING AREA, TIN-LEAD ON THE CONTACT TAILS, NICKEL UNDERPLATE

## 846/896 SERIES HIGH TEMP CARD EDGE CONNECTOR CONTACT CODE 555,556,558,559,560 DIMENSIONS

YOUR CONNECTION TO QUALITY & SERVICE

**EDAC INC** TORONTO, ONTARIO CANADA

THESE DRAWINGS AND SPECIFICATIONS ARE THE PROPERTY OF EDAC INC.,AND SHALL NOT BE REPRODUCED, OR COPIED OR USED AS THE BASIS FOR THE MANUFACTURE OR SALE OF APPARATUS WITHOUT WRITTEN PERMISSION.