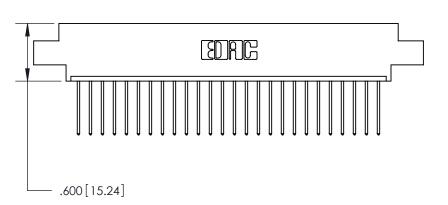

846-FNG-MASTER

THIS IS A C.A.D. GENERATED DRAWING DO NOT MAKE MANUAL REVISIONS TO MASTER.

ISSUE NUMBER

.165[4.19]

.375 [9.54]

ORIGINAL

1

.060 [1.52] .125(3.18) to .210(5.33) **Outside Tails** .125(3.18) to .210(5.33) **Outside Tails** 

**Contact Code 560** 

INSULATOR MATERIAL: THERMOPLASTIC POLYESTER, UL 94V-0 CONTACT MATERIAL; COPPER, NICKEL, TIN ALLOY CA-725 CONTACT PLATING: GOLD ON THE MATING AREA, TIN-LEAD ON THE CONTACT TAILS, NICKEL UNDERPLATE