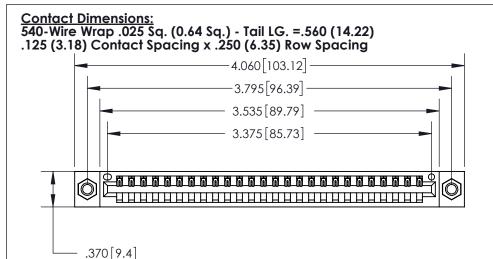

ISSUE NUMBER ORIGINAL

Card Slot Accepts .054 [1.37] to .070 [1.78] Thick P.C. Board .330 [8.38] Card Slot .160 [4.07] Point of Contact

ACAD REFERENCE NO

846/896 SERIES HIGH TEMP CARD EDGE CONNECTOR PART NUMBER: 896-026-540-607

YOUR CONNECTION TO QUALITY & SERVICE

**EDAC INC** TORONTO, ONTARIO CANADA

THESE DRAWINGS AND SPECIFICATIONS ARE THE PROPERTY OF EDAC INC.,AND SHALL NOT BE REPRODUCED, OR COPIED OR USED AS THE BASIS FOR THE MANUFACTURE OR SALE OF APPARATUS WITHOUT WRITTEN PERMISSION.