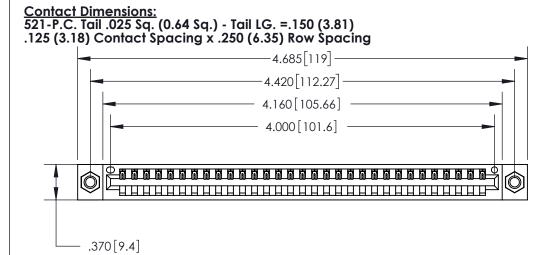

THIS IS A C.A.D. GENERATED DRAWING DO NOT MAKE MANUAL REVISIONS TO MASTER.

ISSUE NUMBER

ORIGINAL

.600 [15.24]

INSULATOR MATERIAL: THERMOPLASTIC POLYESTER, UL 94V-0 CONTACT MATERIAL; COPPER, NICKEL, TIN ALLOY CA-725 CONTACT PLATING: GOLD ON THE MATING AREA, TIN-LEAD

ON THE CONTACT TAILS, NICKEL UNDERPLATE

846/896 SERIES HIGH TEMP CARD EDGE CONNECTOR PART NUMBER: 896-031-521-607

YOUR CONNECTION TO QUALITY & SERVICE

**EDAC INC** TORONTO, ONTARIO CANADA

THESE DRAWINGS AND SPECIFICATIONS ARE THE PROPERTY OF EDAC INC.,AND SHALL NOT BE REPRODUCED, OR COPIED OR USED AS THE BASIS FOR THE MANUFACTURE OR SALE OF APPARATUS WITHOUT WRITTEN PERMISSION.

|  | ACAD REFERENCE NO. | 846-ENG-MASTER   |  |
|--|--------------------|------------------|--|
|  | DRAWN: J.LEE       | DATE: APR. 22/09 |  |
|  | CHECKED:           | DATE:            |  |
|  | SCALE: 1:1         | SHEET 1 OF 2     |  |
|  | DRAWING NUMBER     | ISSUE            |  |
|  | 846-FNG-MASTER     | 1                |  |