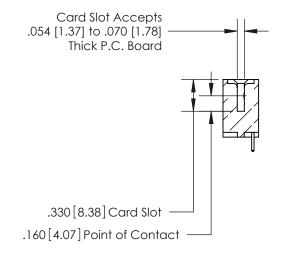

THIS IS A C.A.D. GENERATED DRAWING DO NOT MAKE MANUAL REVISIONS TO MASTER.

ISSUE NUMBER

ORIGINAL

.600 [15.24]

INSULATOR MATERIAL: THERMOPLASTIC POLYESTER, UL 94V-0 CONTACT MATERIAL; COPPER, NICKEL, TIN ALLOY CA-725 CONTACT PLATING: GOLD ON THE MATING AREA, TIN-LEAD

ON THE CONTACT TAILS, NICKEL UNDERPLATE

846/896 SERIES HIGH TEMP CARD EDGE CONNECTOR PART NUMBER: 896-031-521-607

YOUR CONNECTION TO QUALITY & SERVICE

**EDAC INC** TORONTO, ONTARIO CANADA

THESE DRAWINGS AND SPECIFICATIONS ARE THE PROPERTY OF EDAC INC.,AND SHALL NOT BE REPRODUCED, OR COPIED OR USED AS THE BASIS FOR THE MANUFACTURE OR SALE OF APPARATUS WITHOUT WRITTEN PERMISSION.

|  | ACAD REFERENCE NO. | 846-ENG-MASTER   |  |
|--|--------------------|------------------|--|
|  | DRAWN: J.LEE       | DATE: APR. 22/09 |  |
|  | CHECKED:           | DATE:            |  |
|  | SCALE: 1:1         | SHEET 1 OF 2     |  |
|  | DRAWING NUMBER     | ISSUE            |  |
|  | 846-FNG-MASTER     | 1                |  |