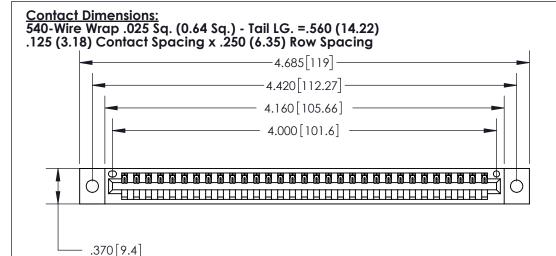

THIS IS A C.A.D. GENERATED DRAWING DO NOT MAKE MANUAL REVISIONS TO MASTER.

ISSUE NUMBER

ORIGINAL

Card Slot Accepts .054 [1.37] to .070 [1.78] Thick P.C. Board .330 [8.38] Card Slot .160 [4.07] Point of Contact -

ACAD REFERENCE NO.

J.LEE

DRAWN:

.600 [15.24]

INSULATOR MATERIAL: THERMOPLASTIC POLYESTER, UL 94V-0 CONTACT MATERIAL; COPPER, NICKEL, TIN ALLOY CA-725

CONTACT PLATING: GOLD ON THE MATING AREA, TIN-LEAD

ON THE CONTACT TAILS, NICKEL UNDERPLATE

846/896 SERIES HIGH TEMP CARD EDGE CONNECTOR PART NUMBER: 896-031-540-602

YOUR CONNECTION TO QUALITY & SERVICE

**EDAC INC** TORONTO, ONTARIO CANADA

THESE DRAWINGS AND SPECIFICATIONS ARE THE PROPERTY OF EDAC INC.,AND SHALL NOT BE REPRODUCED, OR COPIED OR USED AS THE BASIS FOR THE MANUFACTURE OR SALE OF APPARATUS WITHOUT WRITTEN PERMISSION.