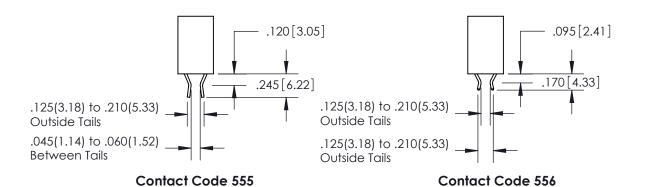

.375 [9.54] .125(3.18) to .210(5.33)

**Contact Code 558** 

**Contact Code 559** 

**Contact Code 560** 

INSULATOR MATERIAL: THERMOPLASTIC POLYESTER, UL 94V-0 CONTACT MATERIAL; COPPER, NICKEL, TIN ALLOY CA-725 CONTACT PLATING: GOLD ON THE MATING AREA, TIN-LEAD ON THE CONTACT TAILS, NICKEL UNDERPLATE

## 846/896 SERIES HIGH TEMP CARD EDGE CONNECTOR CONTACT CODE 555,556,558,559,560 DIMENSIONS

YOUR CONNECTION TO QUALITY & SERVICE

**EDAC INC** TORONTO, ONTARIO CANADA

THESE DRAWINGS AND SPECIFICATIONS ARE THE PROPERTY OF EDAC INC.,AND SHALL NOT BE REPRODUCED, OR COPIED OR USED AS THE BASIS FOR THE MANUFACTURE OR SALE OF APPARATUS WITHOUT WRITTEN PERMISSION.

**Outside Tails** 

**Outside Tails** 

| ACAD REFERENCE NO. |       | 846-ENG-MASTER   |        |  |
|--------------------|-------|------------------|--------|--|
| DRAWN:             | J.LEE | DATE: APR. 22/09 |        |  |
| CHECKED:           |       | DATE:            |        |  |
| SCALE:             | 1:1   | SHEET            | 2 OF 2 |  |
| DRAWING N          | UMBER |                  | ISSUE  |  |