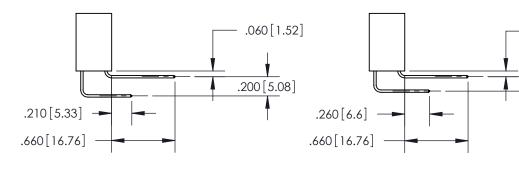

.375 [9.54] .125(3.18) to .210(5.33)

**Contact Code 558** 

**Contact Code 559** 

**Contact Code 560** 

INSULATOR MATERIAL: THERMOPLASTIC POLYESTER, UL 94V-0 CONTACT MATERIAL; COPPER, NICKEL, TIN ALLOY CA-725 CONTACT PLATING: GOLD ON THE MATING AREA, TIN-LEAD ON THE CONTACT TAILS, NICKEL UNDERPLATE

## 846/896 SERIES HIGH TEMP CARD EDGE CONNECTOR CONTACT CODE 555,556,558,559,560 DIMENSIONS

YOUR CONNECTION TO QUALITY & SERVICE

**EDAC INC** TORONTO, ONTARIO CANADA

THESE DRAWINGS AND SPECIFICATIONS ARE THE PROPERTY OF EDAC INC.,AND SHALL NOT BE REPRODUCED, OR COPIED OR USED AS THE BASIS FOR THE MANUFACTURE OR SALE OF APPARATUS WITHOUT WRITTEN PERMISSION.

**Outside Tails** 

**Outside Tails** 

| ACAD REFERENCE NO. |       | 846-ENG-MASTER   |        |  |
|--------------------|-------|------------------|--------|--|
| DRAWN:             | J.LEE | DATE: APR. 22/09 |        |  |
| CHECKED:           |       | DATE:            |        |  |
| SCALE:             | 1:1   | SHEET            | 2 OF 2 |  |
| DRAWING N          | UMBER |                  | ISSUE  |  |