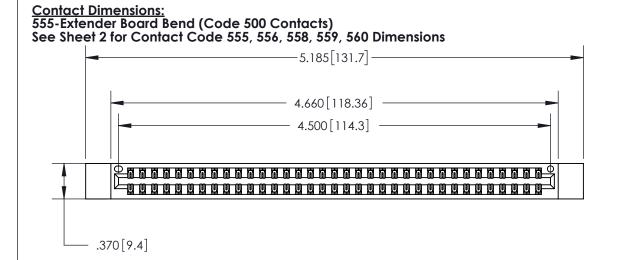

THIS IS A C.A.D. GENERATED DRAWING DO NOT MAKE MANUAL REVISIONS TO MASTER.

ISSUE NUMBER

ORIGINAL

Card Slot Accepts .054 [1.37] to .070 [1.78] Thick P.C. Board .330 [8.38] Card Slot .160 [4.07] Point of Contact -

INSULATOR MATERIAL: THERMOPLASTIC POLYESTER, UL 94V-0 CONTACT MATERIAL; COPPER, NICKEL, TIN ALLOY CA-725 CONTACT PLATING: GOLD ON THE MATING AREA, TIN-LEAD

.600 [15.24]

ON THE CONTACT TAILS, NICKEL UNDERPLATE

846/896 SERIES HIGH TEMP CARD EDGE CONNECTOR PART NUMBER: 896-070-555-812

YOUR CONNECTION TO QUALITY & SERVICE

**EDAC INC** TORONTO, ONTARIO CANADA

THESE DRAWINGS AND SPECIFICATIONS ARE THE PROPERTY OF EDAC INC.,AND SHALL NOT BE REPRODUCED, OR COPIED OR USED AS THE BASIS FOR THE MANUFACTURE OR SALE OF APPARATUS WITHOUT WRITTEN PERMISSION.