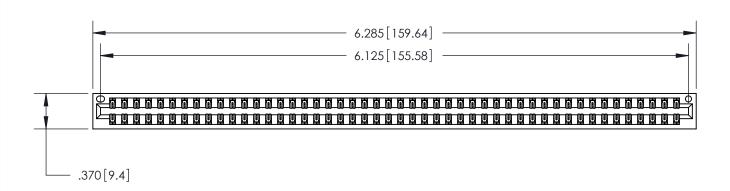

ISSUE NUMBER ORIGINAL 1

Card Slot Accepts .054 [1.37] to .070 [1.78] Thick P.C. Board .330 [8.38] Card Slot .160 [4.07] Point of Contact -

INSULATOR MATERIAL: THERMOPLASTIC POLYESTER, UL 94V-0 CONTACT MATERIAL; COPPER, NICKEL, TIN ALLOY CA-725 CONTACT PLATING: GOLD ON THE MATING AREA, TIN-LEAD ON THE CONTACT TAILS, NICKEL UNDERPLATE

846/896 SERIES HIGH TEMP CARD EDGE CONNECTOR PART NUMBER: 896-096-541-201

YOUR CONNECTION TO QUALITY & SERVICE

**EDAC INC** TORONTO, ONTARIO CANADA

THESE DRAWINGS AND SPECIFICATIONS ARE THE PROPERTY OF EDAC INC.,AND SHALL NOT BE REPRODUCED, OR COPIED OR USED AS THE BASIS FOR THE MANUFACTURE OR SALE OF APPARATUS WITHOUT WRITTEN PERMISSION.