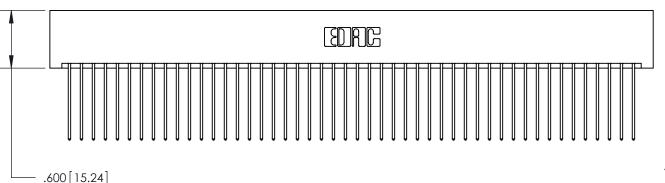

<u>Contact Dimensions:</u> 541-Wire Wrap .025 Sq. (0.64 Sq.) - Tail LG. =.750 (19.05) .125 (3.18) Contact Spacing x .250 (6.35) Row Spacing

THIS IS A C.A.D. GENERATED DRAWING DO NOT MAKE MANUAL REVISIONS TO MASTER.

THIS IS A C.A.D. GENERATED DRAWING DO NOT MAKE MANUAL REVISIONS TO MASTER.

ISSUE NUMBER

ORIGINAL

1

.060 [1.52] .200 [5.08] .210[5.33] -.660 [16.76]

.060 [1.52] .150 [3.81] .260[6.6] -**Outside Tails** .660[16.76]