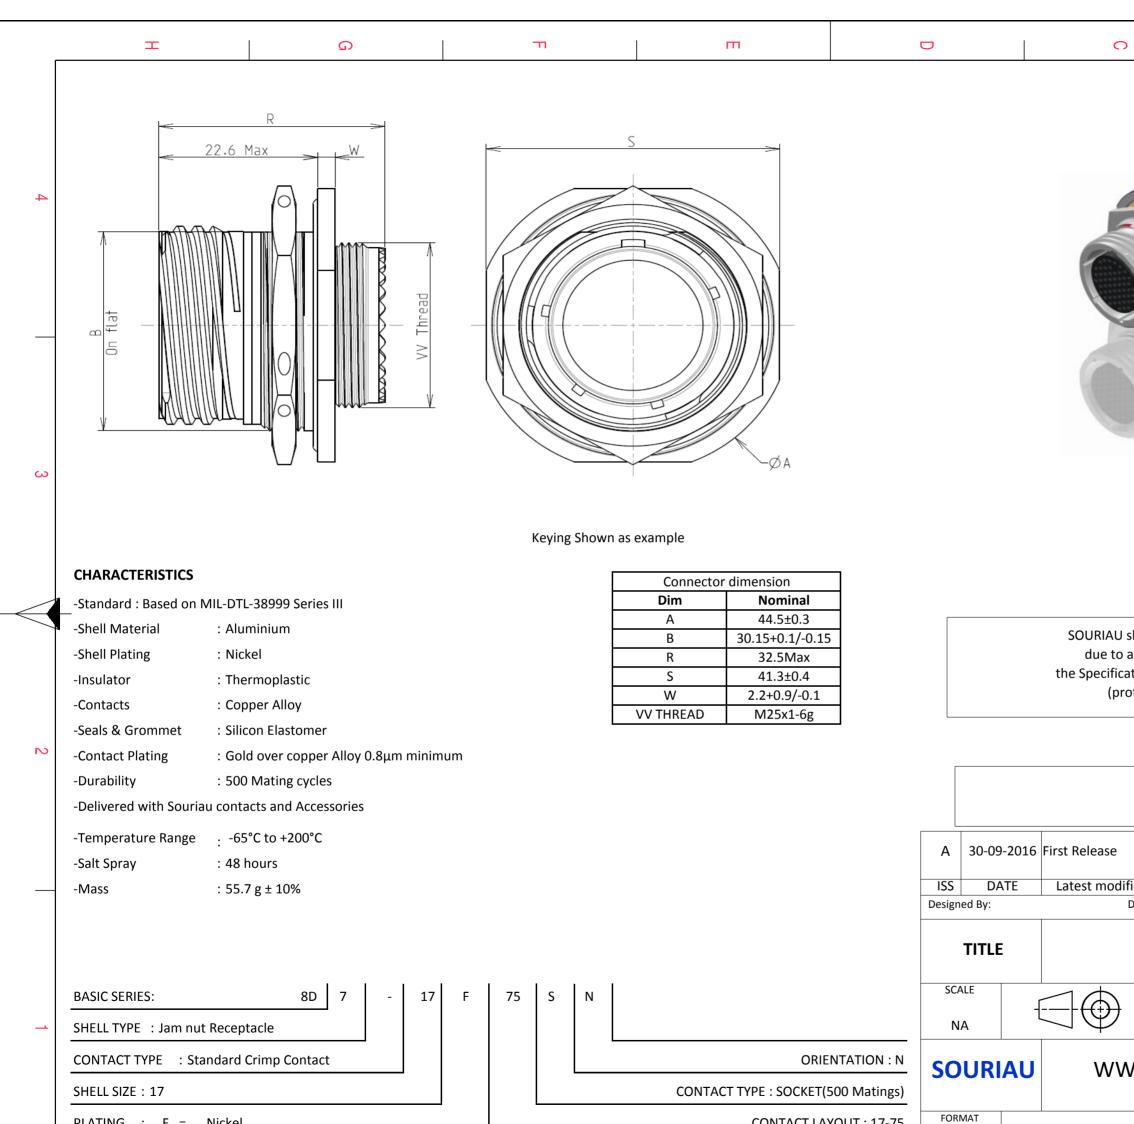

F

Н

G

PLATING : F = Nickel

Е

CONTACT LAYOUT : 17-75

Α3

D

(

| 2                                                                                                                                                                                                                                                                                                                                     | I                                  | Ξ                  | I                             | A |              |   |  |  |
|---------------------------------------------------------------------------------------------------------------------------------------------------------------------------------------------------------------------------------------------------------------------------------------------------------------------------------------|------------------------------------|--------------------|-------------------------------|---|--------------|---|--|--|
|                                                                                                                                                                                                                                                                                                                                       |                                    |                    |                               |   |              |   |  |  |
|                                                                                                                                                                                                                                                                                                                                       |                                    |                    |                               |   |              | 4 |  |  |
| LAY                                                                                                                                                                                                                                                                                                                                   | OUT SHOWN AS                       | EXAMPLE            |                               |   |              | 3 |  |  |
| I shall not be liable for any non-conformity or damage         o a use of the Products which does not comply with         cations issued by either of the Parties or by a third party         rofessional recommendation, technical notice.) <u>Country</u> Jurisdiction & Control List<br><u>FR</u> Not Listed <b>PN: 8D717F75SN</b> |                                    |                    |                               |   |              |   |  |  |
| ificatio                                                                                                                                                                                                                                                                                                                              | n - by                             |                    |                               |   | MOD N°       |   |  |  |
| Date: CUSTOMER DRAWING Aluminium Receptacle 8D series                                                                                                                                                                                                                                                                                 |                                    |                    |                               |   |              |   |  |  |
|                                                                                                                                                                                                                                                                                                                                       | General linear<br>Tolerances:<br>± |                    | NPRDS / PROJECT<br><b>859</b> |   |              | 1 |  |  |
| This document is the property of         SOURIAU.COM         it must not be reproduced or         communicated without permission                                                                                                                                                                                                     |                                    |                    |                               |   |              |   |  |  |
|                                                                                                                                                                                                                                                                                                                                       |                                    | J DRG N°<br>75SN-C |                               |   | SHEET<br>1/2 |   |  |  |
| )                                                                                                                                                                                                                                                                                                                                     |                                    | B                  |                               | A |              |   |  |  |
|                                                                                                                                                                                                                                                                                                                                       |                                    |                    |                               |   |              |   |  |  |