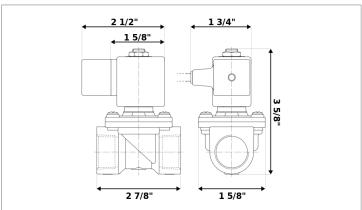

## **DKSV105**

Normally closed, pilot operated, 2-way solenoid valve with brass body and 1/2" connections

| Valve                |                                       |  |
|----------------------|---------------------------------------|--|
| Pipe size:           | 1/2" NPT                              |  |
| Operating pressure:  | 2–150 psi                             |  |
| Flow coefficient:    | 1.8 Cv                                |  |
| Media temperature:   | 15–195 °F                             |  |
| Ambient temperature: | 15–105 °F                             |  |
| Suggested usage:     | Air, inert gas, water                 |  |
| Operation:           | 2-way, normally closed solenoid valve |  |
| Mechanism:           | Pilot operated                        |  |
| Manual override:     | No                                    |  |
| Pipe gender:         | Female                                |  |
| Orifice size:        | 3/8"                                  |  |
| Design pressure:     | 300 psi                               |  |
| Media viscosity:     | 12 cSt                                |  |