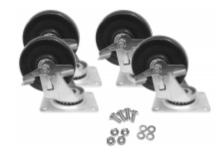

## Casters 1425D Series

**Note:** This product line will soon be discontinued as a stocked series. Available while quantities last. For alternative solution assistance, please contact Hammond Customer Service - **sales@hammfg.com** or USA (716) 630-7030, Canada and International (519) 822-2960.

## **Features**

- · Packaged in sets of four.
- 800 lb. load capacity per set.
- 4" swivel casters with brakes.
- Features zinc plated ball bearing pivot, composite wheels.

Part No. 1425D

© 2019. Hammond Manufacturing Ltd. All rights reserved.