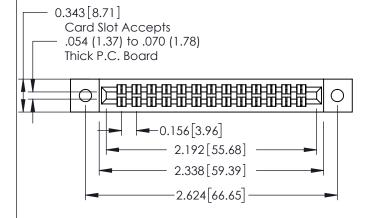

## **Mounting Option**

**Contact Detail** 

12-.128 (3.25) Dia. Side Mounting Holes

556-Extender Board Bend (Code 520 Contacts) .156 [3.96] Contact Spacing x .140 [3.56] Row Spacing

THIS IS A C.A.D. GENERATED DRAWING DO NOT MAKE MANUAL REVISIONS TO MASTER.

| 0.330 [8.38]<br>Card Slot |                       |             |
|---------------------------|-----------------------|-------------|
| <u> </u>                  |                       | SECTION A-A |
|                           | 25 [3.18]<br>nt of Co | ntact       |