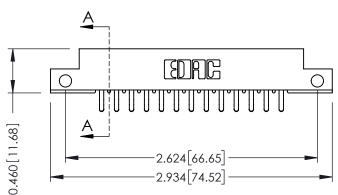

## **Mounting Option**

**Contact Detail** 

12-.128 (3.25) Dia. Side Mounting Holes

556-Extender Board Bend (Code 520 Contacts) .156 [3.96] Contact Spacing x .140 [3.56] Row Spacing

THIS IS A C.A.D. GENERATED DRAWING DO NOT MAKE MANUAL REVISIONS TO MASTER.