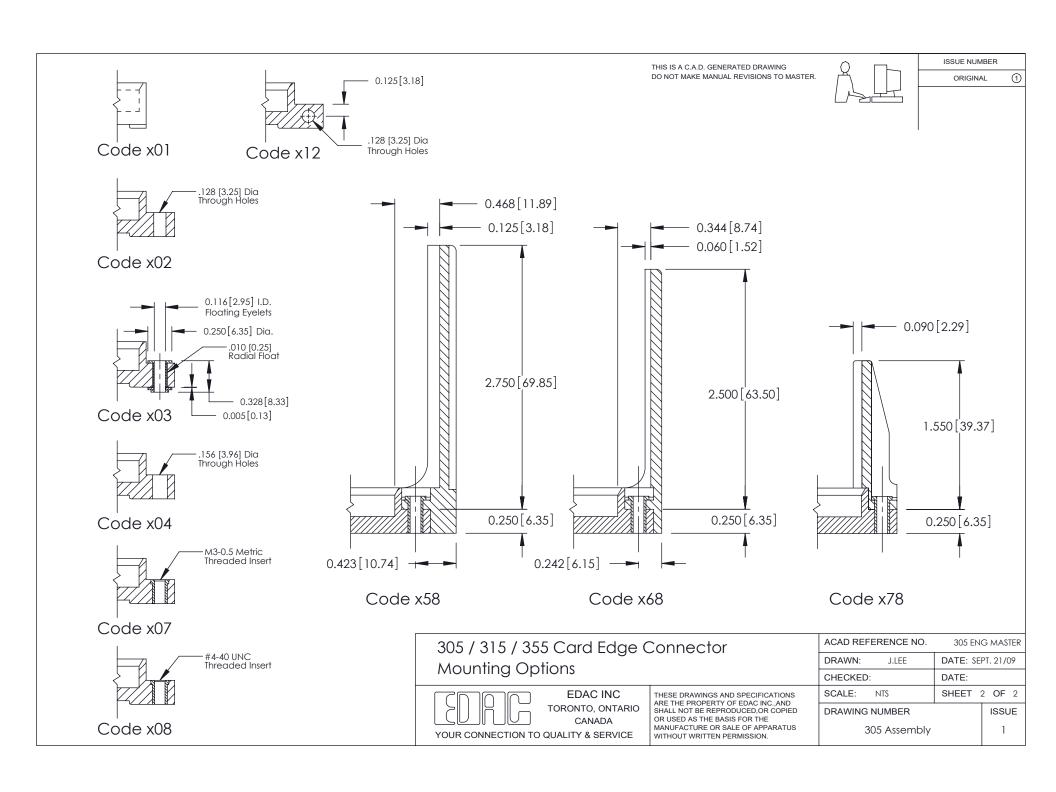

## **Mounting Option**

**Contact Detail** 

12-.128 (3.25) Dia. Side Mounting Holes

556-Extender Board Bend (Code 520 Contacts) .156 [3.96] Contact Spacing x .140 [3.56] Row Spacing

THIS IS A C.A.D. GENERATED DRAWING DO NOT MAKE MANUAL REVISIONS TO MASTER.

ORIGINAL

**See Accompanying Page for: Mounting Options** 

305 / 315 / 355 Card Edge Connector Part Number: 305-026-556-512

YOUR CONNECTION TO QUALITY & SERVICE

**EDAC INC** TORONTO, ONTARIO CANADA

THESE DRAWINGS AND SPECIFICATIONS ARE THE PROPERTY OF EDAC INC.,AND SHALL NOT BE REPRODUCED,OR COPIED OR USED AS THE BASIS FOR THE MANUFACTURE OR SALE OF APPARATUS WITHOUT WRITTEN PERMISSION.

| ACAD REFERENCE NO. | 305 ENG MASTER    |  |
|--------------------|-------------------|--|
| DRAWN: J.LEE       | DATE: SEPT. 21/09 |  |
| CHECKED:           | DATE:             |  |
| SCALE: NTS         | SHEET 1 OF 2      |  |
| DRAWING NUMBER     | ISSUE             |  |
| 305 Assembly       | 1                 |  |