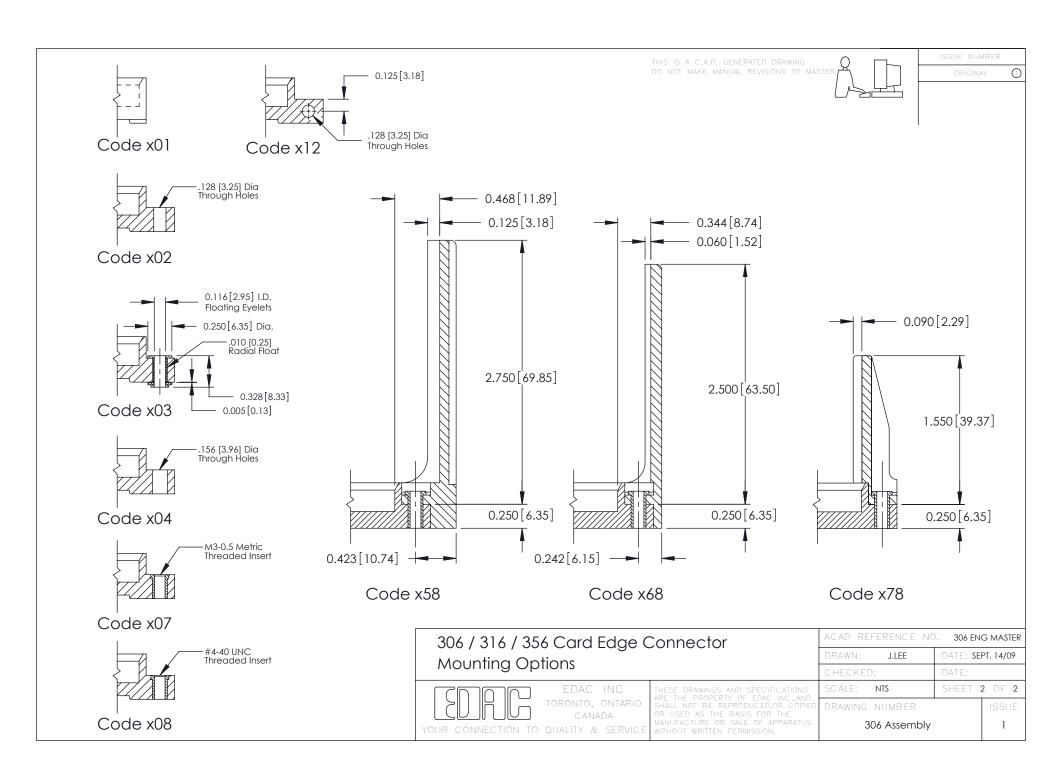

## **Mounting Option**

108-#4-40 Unified Threaded Inserts

## **See Accompanying Pages for:**

- Mounting Options
- Features and Specifications

| 306 / 316 / 356 Card Edge Connector<br>Part Number: 306-012-500-108 |                                                                                                                                                                                                 | ACAD REFERENCE NO. 306 ENG MASTER |            |           |           |
|---------------------------------------------------------------------|-------------------------------------------------------------------------------------------------------------------------------------------------------------------------------------------------|-----------------------------------|------------|-----------|-----------|
|                                                                     |                                                                                                                                                                                                 | DRAWN:                            | J.LEE      | DATE: SEF | PT. 14/09 |
|                                                                     |                                                                                                                                                                                                 | CHECKED:                          |            | DATE:     |           |
| EDAC INC                                                            | THESE DRAWINGS AND SPECIFICATIONS ARE THE PROPERTY OF EDAC INC.,AND SHALL NOT BE REPRODUCED,OR COPIED OR USED AS THE BASIS FOR THE MANUFACTURE OR SALE OF APPARATUS WITHOUT WRITTEN PERMISSION. | SCALE:                            | NTS        | SHEET     | 1 OF 2    |
| TORONTO, ONTARIO CANADA  OUR CONNECTION TO QUALITY & SERVICE        |                                                                                                                                                                                                 | DRAWING 1                         | NUMBER     |           | ISSUE     |
|                                                                     |                                                                                                                                                                                                 | 30                                | 6 Assembly |           | 1         |