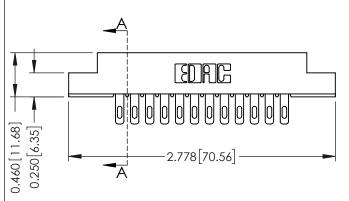

## **Contact Detail**

500-Wire Hole .087x.015(2.21x0.38) - Tail LG.=.282(7.16) .156 [3.96] Contact Spacing with Single Centreline Row

THIS IS A C.A.D. GENERATED DRAWING

ISSUE NUMBI

ORIGINAL