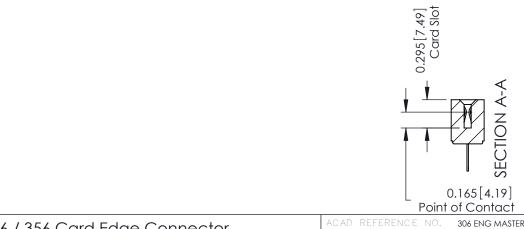

## **Contact Detail**

500-Wire Hole .087x.015(2.21x0.38) - Tail LG.=.282(7.16) .156 [3.96] Contact Spacing with Single Centreline Row

THIS IS A C.A.D. GENERATED DRAWING

ISSUE NUMBI

ORIGINAL