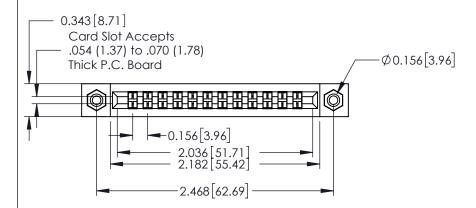

## **Contact Detail**

500-Wire Hole .087x.015(2.21x0.38) - Tail LG.=.282(7.16) .156 [3.96] Contact Spacing with Single Centreline Row

THIS IS A C.A.D. GENERATED DRAWING

ISSUE NUMBI

ORIGINAL