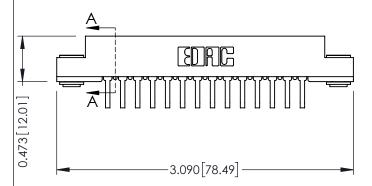

.095 [2.41] Point of Contact (FROM BTM OF SLOT)

Card Slot Accepts .054 [1.37] to .070 [1.78] Thick P.C. Board

**See Accompanying Pages for:** 

- **Contact Bend Details**
- **Mounting Options**

307 / 357 Card Edge Connector Part Number: 307-028-558-203