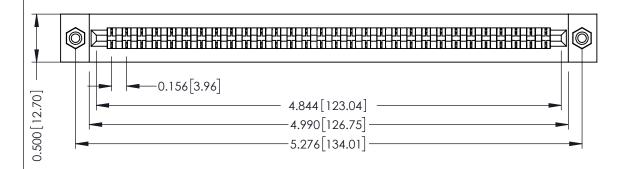

**Mounting Option** #4-40 Unified Threaded Inserts **Contact Detail** 

PC Tail .046x.014(1.17x0.36) - Tail LG=.213(5.41) .156 [3.96] Contact Spacing x .200 [5.08] Row Spacing

THIS IS A C.A.D. GENERATED DRAWING DO NOT MAKE MANUAL REVISIONS TO MASTER.