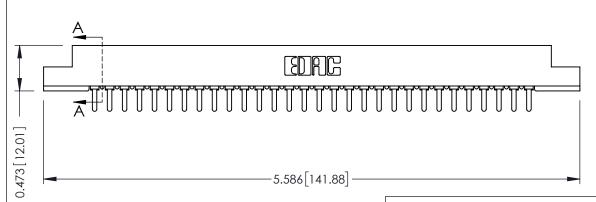

## **SECTION A-A**

**See Accompanying Pages for:** 

- **Contact Bend Details**
- **Mounting Options**

307 / 357 Card Edge Connector Part Number: 307-030-421-108

**EDAC INC** TORONTO, ONTARIO CANADA

THESE DRAWINGS AND SPECIFICATIONS ARE THE PROPERTY OF EDAC INC.,AND SHALL NOT BE REPRODUCED, OR COPIED OR USED AS THE BASIS FOR THE MANUFACTURE OR SALE OF APPARATUS WITHOUT WRITTEN PERMISSION.