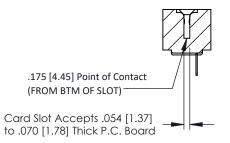

## **SECTION A-A**

**See Accompanying Pages for:** 

- **Contact Bend Details**
- **Mounting Options**

307 / 357 Card Edge Connector Part Number: 307-030-421-108

**EDAC INC** TORONTO, ONTARIO CANADA

THESE DRAWINGS AND SPECIFICATIONS ARE THE PROPERTY OF EDAC INC.,AND SHALL NOT BE REPRODUCED, OR COPIED OR USED AS THE BASIS FOR THE MANUFACTURE OR SALE OF APPARATUS WITHOUT WRITTEN PERMISSION.