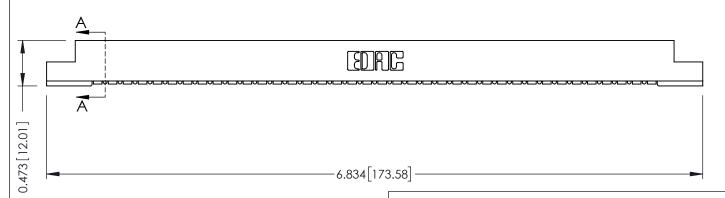

## SECTION A-A

.175 [4.45] Point of Contact (FROM BTM OF SLOT) Card Slot Accepts .054 [1.37] to .070 [1.78] Thick P.C. Board

**See Accompanying Pages for:** 

- **Contact Bend Details**
- **Mounting Options**