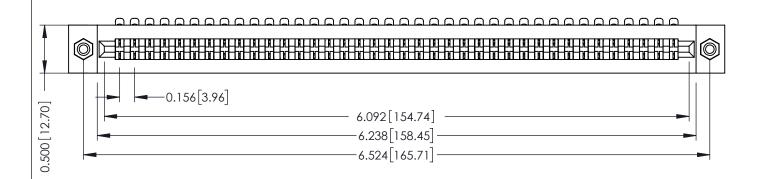

**Mounting Option** #4-40 Unified Threaded Inserts **Contact Detail** 

90 Degree Bend (Code 401 Contacts)

.156 [3.96] Contact Spacing x .200 [5.08] Row Spacing

THIS IS A C.A.D. GENERATED DRAWING DO NOT MAKE MANUAL REVISIONS TO MASTER.

307 / 357 Card Edge Connector Part Number: 307-038-454-108

YOUR CONNECTION TO QUALITY & SERVICE

**EDAC INC** TORONTO, ONTARIO CANADA

THESE DRAWINGS AND SPECIFICATIONS ARE THE PROPERTY OF EDAC INC.,AND SHALL NOT BE REPRODUCED, OR COPIED OR USED AS THE BASIS FOR THE MANUFACTURE OR SALE OF APPARATUS WITHOUT WRITTEN PERMISSION.