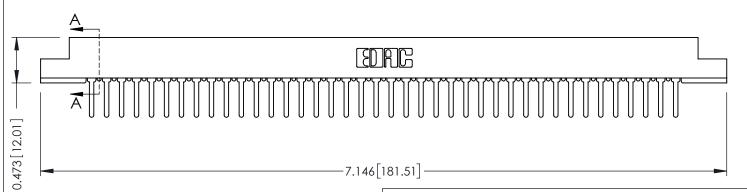

ORIGINAL

**SECTION A-A** 

.175 [4.45] Point of Contact (FROM BTM OF SLOT) Card Slot Accepts .054 [1.37] to .070 [1.78] Thick P.C. Board

**See Accompanying Pages for:** 

- **Contact Bend Details**
- **Mounting Options**

307 / 357 Card Edge Connector Part Number: 307-040-427-107

**EDAC INC** TORONTO, ONTARIO CANADA

THESE DRAWINGS AND SPECIFICATIONS ARE THE PROPERTY OF EDAC INC., AND SHALL NOT BE REPRODUCED, OR COPIED OR USED AS THE BASIS FOR THE MANUFACTURE OR SALE OF APPARATUS WITHOUT WRITTEN PERMISSION.