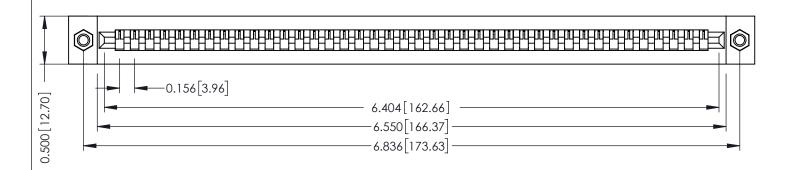

**Mounting Option** M3-0.5 Metric Threaded Inserts **Contact Detail** 

PC Tail .046x.013(1.17x0.33) - Tail LG=.358(9.09) .156 [3.96] Contact Spacing x .200 [5.08] Row Spacing

THIS IS A C.A.D. GENERATED DRAWING DO NOT MAKE MANUAL REVISIONS TO MASTER.

307 / 357 Card Edge Connector Part Number: 307-040-427-107

**EDAC INC** TORONTO, ONTARIO CANADA

THESE DRAWINGS AND SPECIFICATIONS ARE THE PROPERTY OF EDAC INC., AND SHALL NOT BE REPRODUCED, OR COPIED OR USED AS THE BASIS FOR THE MANUFACTURE OR SALE OF APPARATUS WITHOUT WRITTEN PERMISSION.