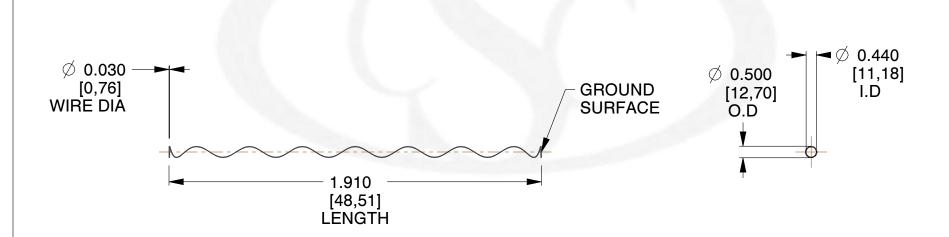

## **NOTES:**

1. Material : Spring Steel 2. Finish : Glod Irridite

3. Ends: Closed and Ground

4. Total Coils: 10.000

5. Sugg. Max. Deflection : 9.300 (in)6. Sugg. Max. Load : 2.300 (lbs)

7. All Drawing Dimensions are in Inches [mm]