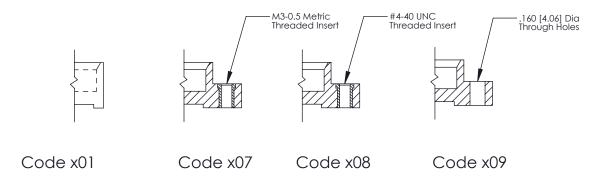

**Mounting Option** 

08-#4-40 Unified Threaded Inserts

**Contact Detail** 

500-Wire Hole .050x.025(1.27x0.64) - Tail LG=.260(6.60) .100 [2.54] Contact Spacing x .300 [7.62] Row Spacing

0.600[15.24]

**See Accompanying Page for: Mounting Options** 

**SECTION A-A** 

THIS IS A C.A.D. GENERATED DRAWING
DO NOT MAKE MANUAL REVISIONS TO MASTER.

SSUE NUMBER

DRIGINAL

1

|  | 325 Card Edge Connector |                                                               | ACAD REFERENCE NO. 325 ENG MASTER |             |         |         |           |
|--|-------------------------|---------------------------------------------------------------|-----------------------------------|-------------|---------|---------|-----------|
|  | Mounting Option         | •                                                             |                                   | DRAWN:      | J.LEE   | DATE: O | CT. 06/09 |
|  | Moorning Ophons         |                                                               | CHECKED:                          |             | DATE:   |         |           |
|  | TORONTO, ONTARIO CANADA | OR USED AS THE BASIS FOR THE MANUFACTURE OR SALE OF APPARATUS | SCALE:                            | NTS         | SHEET 2 | 2 OF 2  |           |
|  |                         |                                                               | DRAWING                           | NUMBER      |         | ISSUE   |           |
|  |                         |                                                               | 3                                 | 25 Assembly |         | 1       |           |