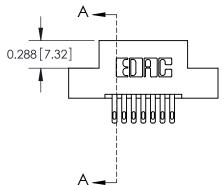

**SECTION A-A** 

THIS IS A C.A.D. GENERATED DRAWING
DO NOT MAKE MANUAL REVISIONS TO MASTER.

SSUE NUMBER

DRIGINAL

1

|  | 325 Card Edge Connector |                                                               | ACAD REFERENCE NO. 325 ENG MASTER |             |         |         |           |
|--|-------------------------|---------------------------------------------------------------|-----------------------------------|-------------|---------|---------|-----------|
|  | Mounting Option         | •                                                             |                                   | DRAWN:      | J.LEE   | DATE: O | CT. 06/09 |
|  | Moorning Ophons         |                                                               | CHECKED:                          |             | DATE:   |         |           |
|  | TORONTO, ONTARIO CANADA | OR USED AS THE BASIS FOR THE MANUFACTURE OR SALE OF APPARATUS | SCALE:                            | NTS         | SHEET 2 | 2 OF 2  |           |
|  |                         |                                                               | DRAWING                           | NUMBER      |         | ISSUE   |           |
|  |                         |                                                               | 3                                 | 25 Assembly |         | 1       |           |