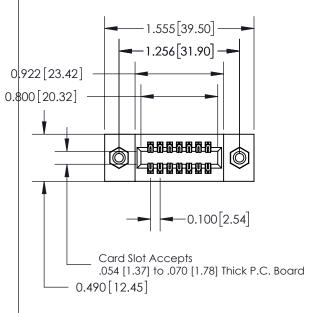

**Mounting Option** 

08-#4-40 Unified Threaded Inserts

**Contact Detail** 

500-Wire Hole .050x.025(1.27x0.64) - Tail LG=.260(6.60) .100 [2.54] Contact Spacing x .300 [7.62] Row Spacing

0.600[15.24]

**See Accompanying Page for: Mounting Options** 

| 325 Card Edge Connector     |   |
|-----------------------------|---|
| Part Number: 325-014-500-20 | 8 |

YOUR CONNECTION TO QUALITY & SERVICE

|   | ACAD REFERENCE NO | . 325 ENG MASTER |  |  |  |
|---|-------------------|------------------|--|--|--|
|   | DRAWN: J.LEE      | DATE: OCT. 06/09 |  |  |  |
|   | CHECKED:          | DATE:            |  |  |  |
|   | SCALE: NTS        | SHEET 1 OF 2     |  |  |  |
| 0 | DRAWING NUMBER    | ISSUE            |  |  |  |
|   | 325 Assembly      | 1                |  |  |  |