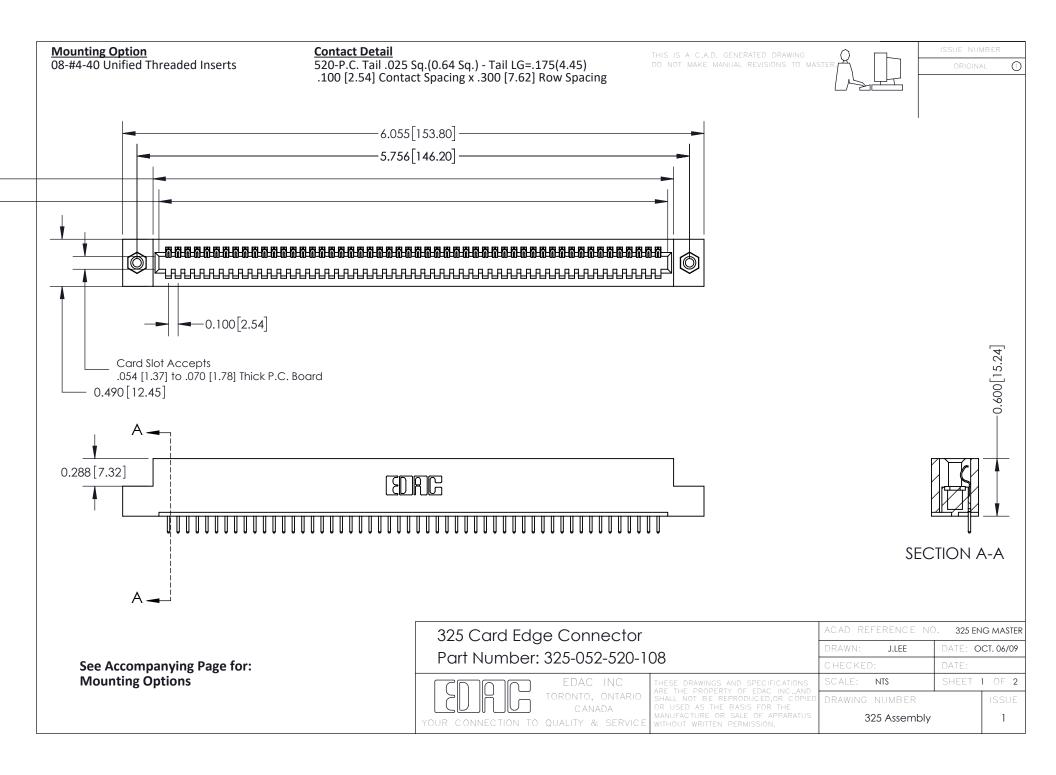

THIS IS A C.A.D. GENERATED DRAWING
DO NOT MAKE MANUAL REVISIONS TO MASTER.



ISSUE NUMBER

ORIGINAL

1



| 325 Card Edge Connector<br>Mounting Options |                                                                                                                                                                                                 | ACAD REFERENCE NO. 325 ENG MASTER |             |         |           |
|---------------------------------------------|-------------------------------------------------------------------------------------------------------------------------------------------------------------------------------------------------|-----------------------------------|-------------|---------|-----------|
|                                             |