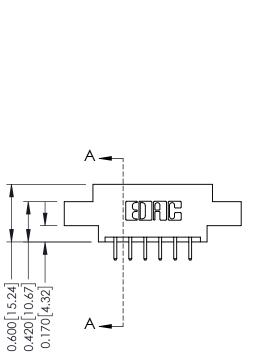

## **Mounting Option**

02-.128 (3.25) Dia. Mounting Holes



## **Contact Detail**

520-P.C. Tail .030x.018(0.76x0.46) - Tail LG=.175(4.45) .156 [3.96] Contact Spacing x .200 [5.08] Row Spacing

THIS IS A C.A.D. GENERATED DRAWING DO NOT MAKE MANUAL REVISIONS TO MASTER.



ISSUE NUMBER

ORIGINAL

1





**See Accompanying Pages for:** 

- **Contact Bend Details**
- **Mounting Options**

| 337 / 387 Series Card Edge Connector |
|--------------------------------------|
| Part Number: 337-012-520-802         |



**EDAC INC** TORONTO, ONTARIO CANADA

THESE DRAWINGS AND SPECIFICATIONS ARE THE PROPERTY OF EDAC INC.,AND SHALL NOT BE REPRODUCED, OR COPIED OR USED AS THE BASIS FOR THE MANUFACTURE OR SALE OF APPARATUS WITHOUT WRITTEN PERMISSION.

| ACAD REFERENCE NO. 337 ENG MAS |                  |  |  |
|--------------------------------|------------------|--|--|
| DRAWN: J.LEE                   | DATE: OCT. 06/09 |  |  |
| CHECKED:                       | DATE:            |  |  |
| SCALE: NTS                     | SHEET 1 OF 3     |  |  |
| DRAWING NUMBER                 | ISSUE            |