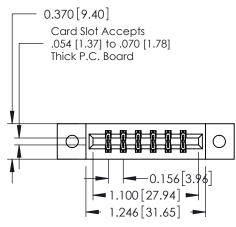

## **Contact Detail**

520-P.C. Tail .030x.018(0.76x0.46) - Tail LG=.175(4.45) .156 [3.96] Contact Spacing x .200 [5.08] Row Spacing

THIS IS A C.A.D. GENERATED DRAWING DO NOT MAKE MANUAL REVISIONS TO MASTER.