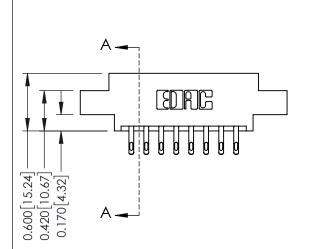

## **Contact Detail**

555-Extender Board Bend (Code 500 Contacts) .156 [3.96] Contact Spacing x .200 [5.08] Row Spacing

THIS IS A C.A.D. GENERATED DRAWING DO NOT MAKE MANUAL REVISIONS TO MASTER.

ISSUE NUMBER