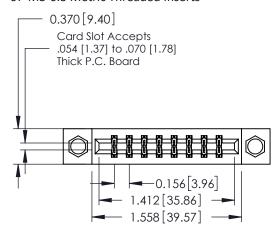

ORIGINAL

**See Accompanying Pages for:** 

- **Contact Bend Details**
- **Mounting Options**

| 337 / 387 Series Card Edge Connector |
|--------------------------------------|
| Part Number: 337-016-555-807         |