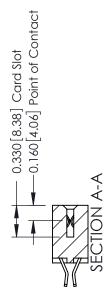

## **Contact Detail**

555-Extender Board Bend (Code 500 Contacts) .156 [3.96] Contact Spacing x .200 [5.08] Row Spacing

THIS IS A C.A.D. GENERATED DRAWING DO NOT MAKE MANUAL REVISIONS TO MASTER.

ISSUE NUMBER