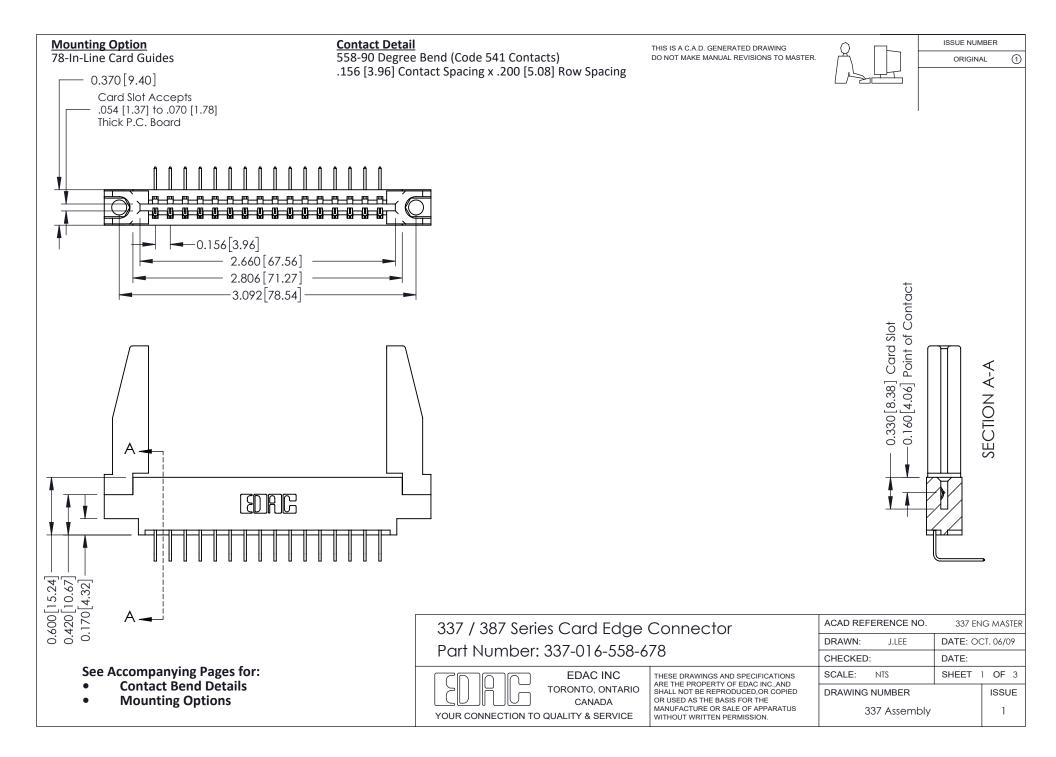

ISSUE NUMBER

ORIGINAL

1

| 337 / 387 Series Card Edge Connector<br>Contact Bend Detail           |                                                                                                                                                                                                  | ACAD REFERENCE NO. 337 E |                  | G MASTER      |
|-----------------------------------------------------------------------|--------------------------------------------------------------------------------------------------------------------------------------------------------------------------------------------------|--------------------------|------------------|---------------|
|                                                                       |                                                                                                                                                                                                  | DRAWN: J.LEE             | DATE: OCT. 06/09 |               |
|                                                                       |                                                                                                                                                                                                  | CHECKED:                 | CKED: DATE:      |               |
| EDAC INC TORONTO, ONTARIO CANADA YOUR CONNECTION TO QUALITY & SERVICE | THESE DRAWINGS AND SPECIFICATIONS ARE THE PROPERTY OF EDAC INC.,AND SHALL NOT BE REPRODUCED, OR COPIED OR USED AS THE BASIS FOR THE MANUFACTURE OR SALE OF APPARATUS WITHOUT WRITTEN PERMISSION. | SCALE: NTS               | SHEET            | 2 <b>OF</b> 3 |
|                                                                       |                                                                                                                                                                                                  | DRAWING NUMBER           |                  | ISSUE         |
|                                                                       |                                                                                                                                                                                                  | 337 Assembly             |                  | 1             |