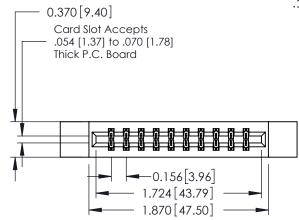

**Mounting Option** 

12-.128 (3.25) Dia. Side Mounting Holes

**Contact Detail** 

542-Wire Wrap .025 Sq.(0.64 Sq.) - Tail LG=.645(16.38) .156 [3.96] Contact Spacing x .200 [5.08] Row Spacing

THIS IS A C.A.D. GENERATED DRAWING DO NOT MAKE MANUAL REVISIONS TO MASTER.

ISSUE NUMBER

ORIGINAL

1

**See Accompanying Pages for:** 

- **Contact Bend Details**
- **Mounting Options**

| 337 / 387 Series Card Edge Connector |
|--------------------------------------|
| Part Number: 337-020-542-212         |

0.160 [4.06] Point of Contact Card Slot

0.330 [8.38]

ISSUE NUMBER

ORIGINAL

1

| 337 / 387 Series Card Edge Connector<br>Contact Bend Detail                                                     |                                                                                                  | ACAD REFERENCE NO. | 337 ENG MASTER   |               |
|-----------------------------------------------------------------------------------------------------------------|--------------------------------------------------------------------------------------------------|--------------------|------------------|---------------|
|                                                                                                                 |                                                                                                  | DRAWN: J.LEE       | DATE: OCT. 06/09 |               |
|                                                                                                                 |                                                                                                  | CHECKED:           | DATE:            |               |
| TORONTO, ONTARIO  ARE THE PROPERTY OF EDAC INC. AN SHALL NOT BE REPRODUCED, OR COP OR USED AS THE BASIS FOR THE | THESE DRAWINGS AND SPECIFICATIONS                                                                | SCALE: NTS         | SHEET            | 2 <b>OF</b> 3 |
|                                                                                                                 | SHALL NOT BE REPRODUCED, OR COPIED OR USED AS THE BASIS FOR THE MANUFACTURE OR SALE OF APPARATUS | DRAWING NUMBER     |                  | ISSUE         |
|                                                                                                                 |                                                                                                  | 337 Assembly       |                  | 1             |