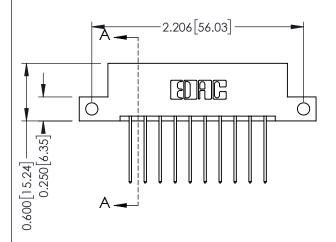

**Mounting Option** 

12-.128 (3.25) Dia. Side Mounting Holes

**Contact Detail** 

542-Wire Wrap .025 Sq.(0.64 Sq.) - Tail LG=.645(16.38) .156 [3.96] Contact Spacing x .200 [5.08] Row Spacing

THIS IS A C.A.D. GENERATED DRAWING DO NOT MAKE MANUAL REVISIONS TO MASTER.

ISSUE NUMBER

ORIGINAL

1

**See Accompanying Pages for:** 

- **Contact Bend Details**
- **Mounting Options**

| 337 / 387 Series Card Edge Connector |
|--------------------------------------|
| Part Number: 337-020-542-212         |